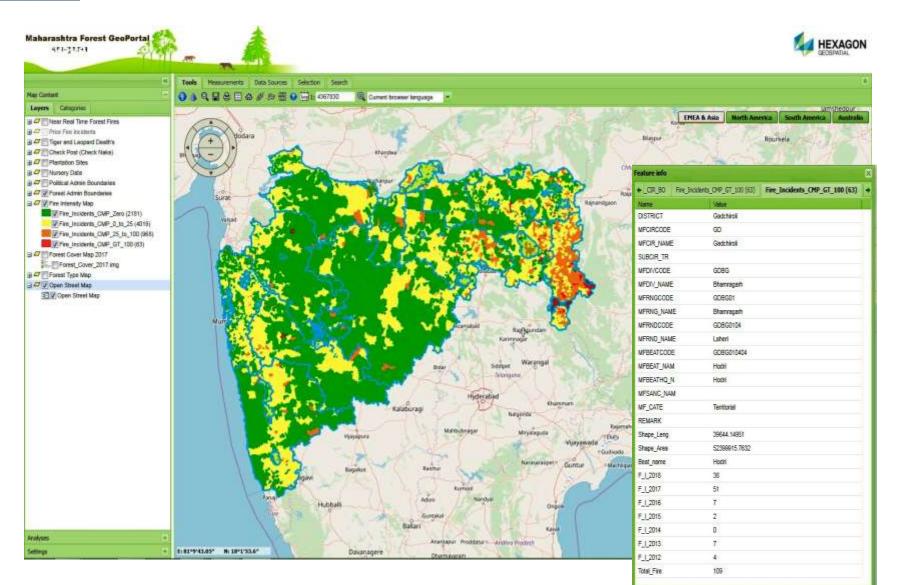

#### MFD Geo Portal – Mapping of Forest Fires Intensity Map

MFD Geo Portal – Mapping of Near real time fire alerts of Forest Fires from FSI (9<sup>th</sup> Jan 2019 onwards)

- BY WMS service (2-4 hrs intervals)
- Color Code
- Blue Color today's fire alert
- Light Green Color Yesterday Fire alert.
- **Red Color** day before yesterday Fire alert.