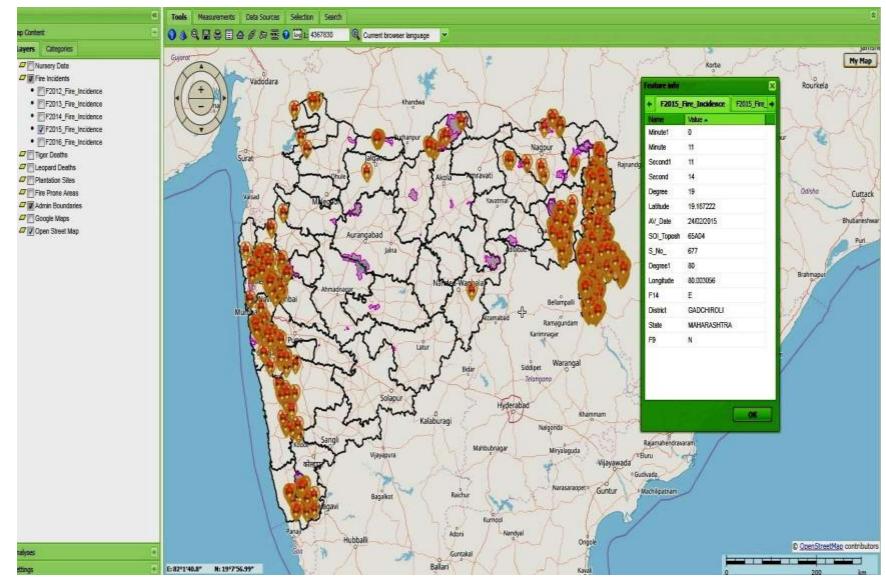

## Real Time Forest Governance

### P. SRIVASTAVA PCCF(IT&POLICY) Maharashtra Forest Department(MFD)



#### MFD Geo Portal – Mapping of previous 6 years Forest Fires





#### MFD Geo Portal – Mapping of Forest Fires Intensity Map





MFD Geo Portal – Mapping of Near real time fire alerts of Forest Fires from FSI (9<sup>th</sup> Jan 2019 onwards)

- BY WMS service (2-4 hrs intervals)
- Color Code
- Blue Color today's fire alert
- Light Green Color Yesterday Fire alert.
- **Red Color** day before yesterday Fire alert.



#### MFD Geo Portal –Mapping of Near real time fire alerts of Forest Fires from FSI

http://117.239.200.171/mfd\_portal

<u>SOP</u>





#### MFD Geo Portal –Mapping of Near real time fire alerts of Forest Fires from FSI







### Forest Governance at Present (Command Control room)

MIS –GIS – Drone- Social Media – Hello Forest from Input Application/Interface





Maharashtra Forest Department Command Control Room at Nagpur

OUTPUT