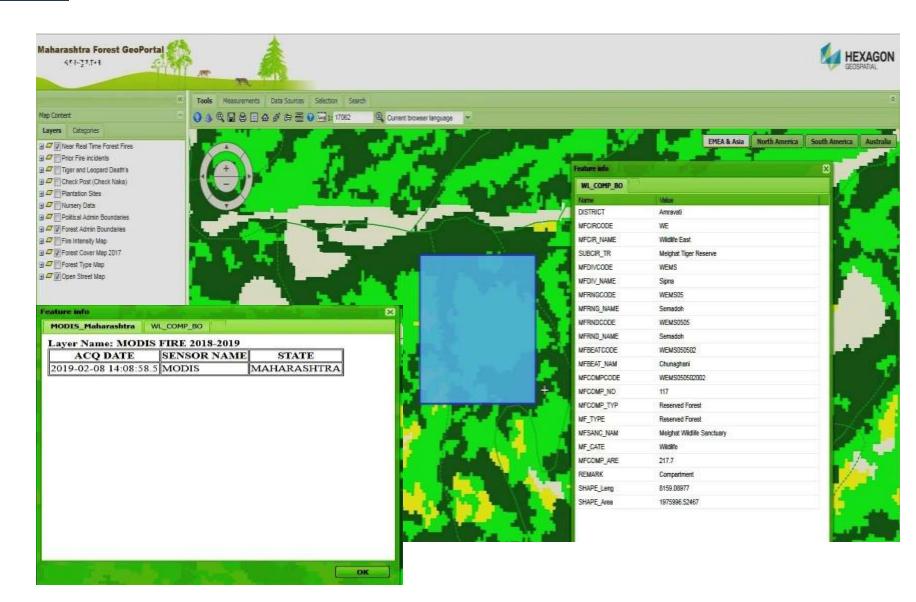

#### MFD Geo Portal –Mapping of Near real time fire alerts of Forest Fires from FSI

http://117.239.200.171/mfd\_portal

<u>SOP</u>

#### MFD Geo Portal –Mapping of Near real time fire alerts of Forest Fires from FSI