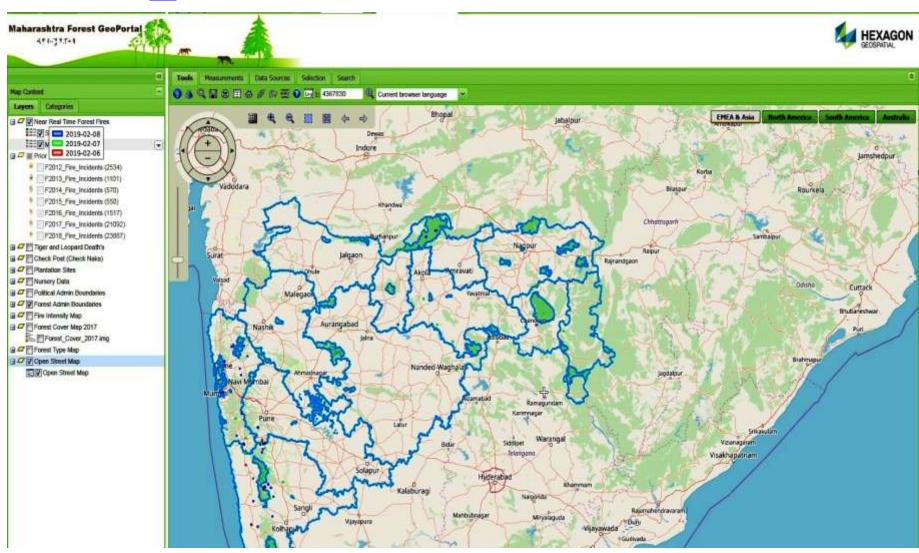

#### MFD Geo Portal – Mapping of previous 6 years Forest Fires

#### MFD Geo Portal – Mapping of Forest Fires Intensity Map

MFD Geo Portal – Mapping of Near real time fire alerts of Forest Fires from FSI (9<sup>th</sup> Jan 2019 onwards)

- BY WMS service (2-4 hrs intervals)
- Color Code
- Blue Color today's fire alert
- Light Green Color Yesterday Fire alert.
- **Red Color** day before yesterday Fire alert.

#### MFD Geo Portal –Mapping of Near real time fire alerts of Forest Fires from FSI

http://117.239.200.171/mfd\_portal

<u>SOP</u>

#### MFD Geo Portal –Mapping of Near real time fire alerts of Forest Fires from FSI