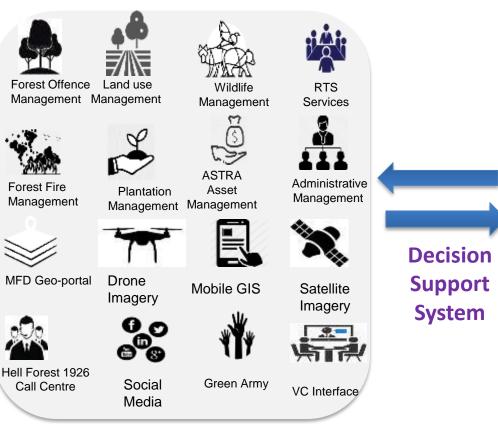

### Forest Governance at Present (Command Control room)

MIS –GIS – Drone- Social Media – Hello Forest from Input Application/Interface

Maharashtra Forest Department Command Control Room at Nagpur

OUTPUT

• REAL TIME DSS

- INPUT FROM MIS+GIS+SOCIAL MEDIA+HELLO FOREST TO BE ANALYSED TO GIVE OUTPUT TO FIELD OFFICIAL FOR MEANINGFUL DECISION MAKING
- EFFECTIVE PLANNING SUPPORT
- FLAWLESS MONITORING