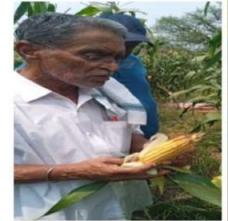

## Early Detection<sup>TM</sup> Before Visual Manifestation

**EARLY DETECTION BY AGRIBRIDGE** 

NO VISUAL MANIFESTATION - GROUND REALITY

FALL ARMYWORM DETECTED BY OPENING CORN COB