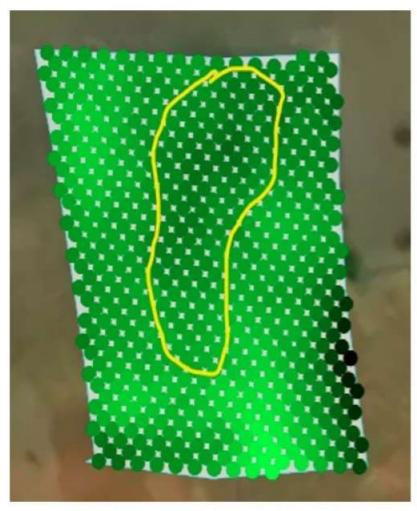

#### Early Detection<sup>TM</sup> NDVI vs Krishivaas Algorithm

Sentinel: NDVI in Green scale

Sentinel: Krishivaas Crop Stress Map

Total of 7 clear Sentinel Images received for this farm (Over 121 days)

Planet: NDVI in Green Scale