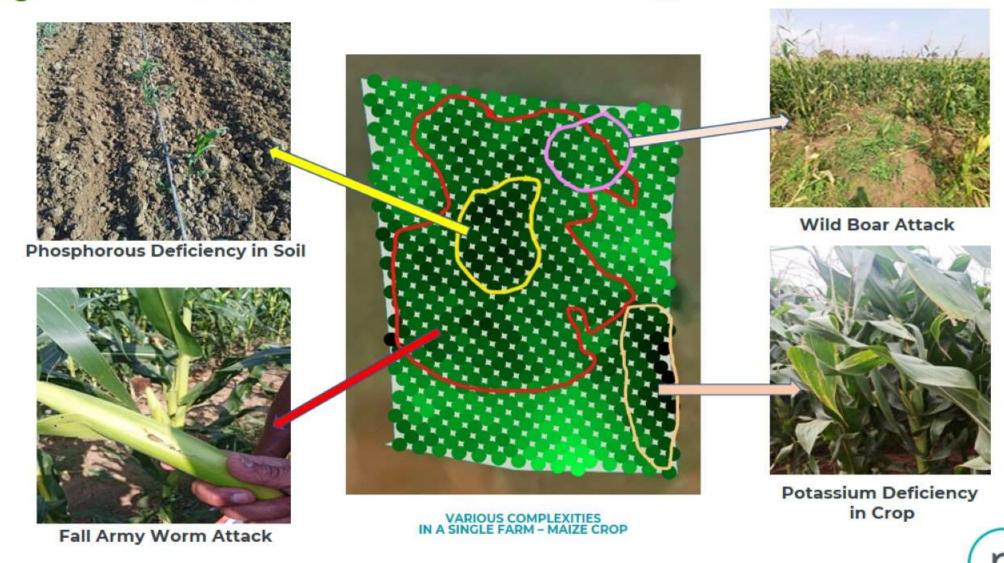

# Detect Crop Stress Early Without Any Human Intervention Or Devices

Krupalini V, Agribridge - October 2023

### Early Detection<sup>TM</sup> Smart Monitoring





## Early Detection<sup>TM</sup> Before Visual Manifestation





**EARLY DETECTION BY AGRIBRIDGE** 





NO VISUAL MANIFESTATION - GROUND REALITY





FALL ARMYWORM DETECTED BY OPENING CORN COB





#### Early Detection<sup>TM</sup> NDVI vs Krishivaas Algorithm



Sentinel: NDVI in Green scale



Sentinel: Krishivaas Crop Stress Map



Total of 7 clear Sentinel Images received for this farm (Over 121 days)

Planet: NDVI in Green Scale



Planet: Krishivaas Crop Stress Map



Planet: Krishivaas early detection with stress quantification



Total of 40 clear Planet Images received for this farm
(Over 121 days)

# Thank you.

www.Krishivaas.in