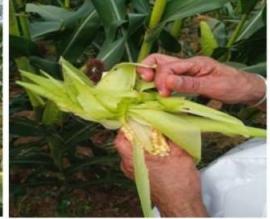

## Early Detection<sup>TM</sup> Before Visual Manifestation

**EARLY DETECTION BY AGRIBRIDGE** 

NO VISUAL MANIFESTATION - GROUND REALITY

FALL ARMYWORM DETECTED BY OPENING CORN COB