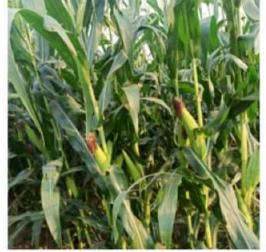

## Early Detection<sup>TM</sup> Before Visual Manifestation

**EARLY DETECTION BY AGRIBRIDGE** 

NO VISUAL MANIFESTATION - GROUND REALITY

FALL ARMYWORM DETECTED BY OPENING CORN COB