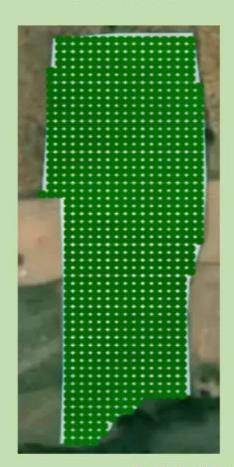

#### Early Detection<sup>TM</sup> NDVI vs Krishivaas Algorithm

Sentinel: NDVI in Green scale

Sentinel: Krishivaas Crop Stress Map

Total of 7 clear Sentinel Images received for this farm (Over 121 days)

Planet: NDVI in Green Scale