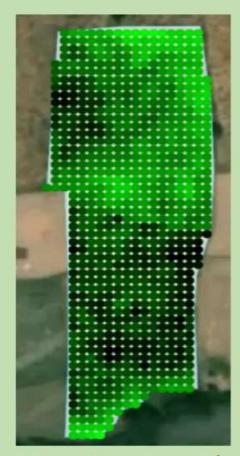

#### Early Detection<sup>TM</sup> NDVI vs Krishivaas Algorithm

Sentinel: NDVI in Green scale

Sentinel: Krishivaas Crop Stress Map

Total of 7 clear Sentinel Images received for this farm (Over 121 days)

Planet: NDVI in Green Scale