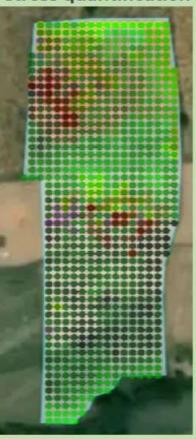

Planet: Krishivaas Crop Stress Map

Planet: Krishivaas early detection with stress quantification

Total of 40 clear Planet Images received for this farm
(Over 121 days)