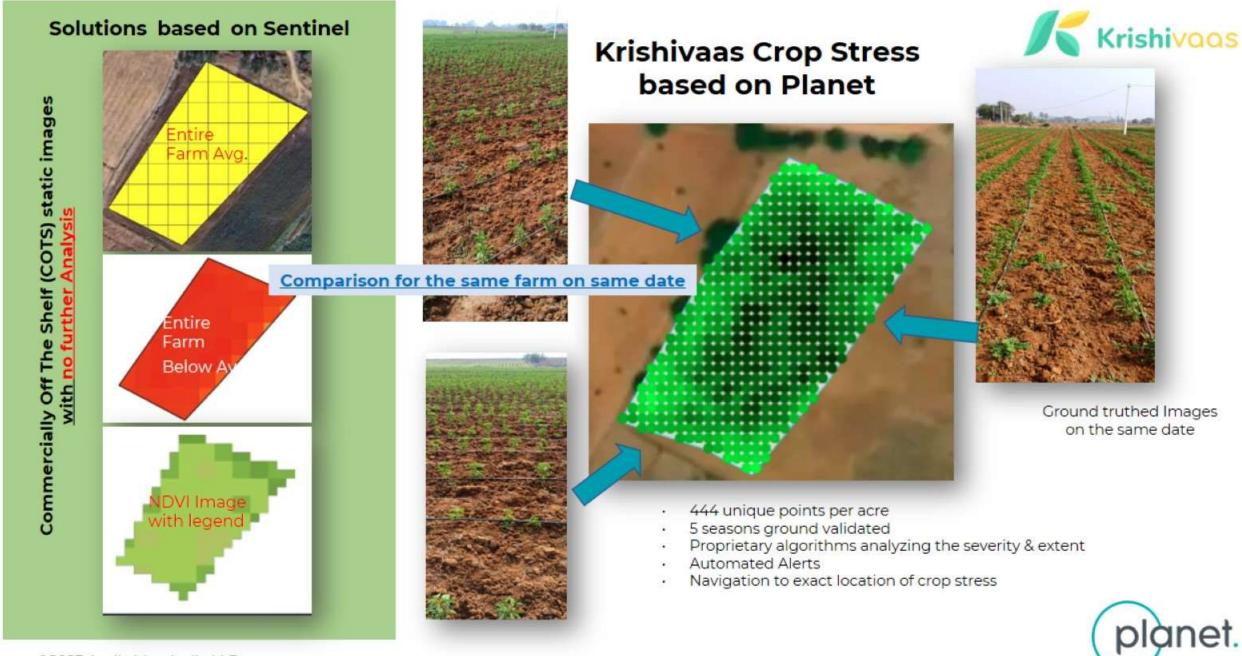

#### Early Detection<sup>TM</sup> NDVI vs Krishivaas Algorithm

Sentinel: NDVI in Green scale

Sentinel: Krishivaas Crop Stress Map

Total of 7 clear Sentinel Images received for this farm (Over 121 days)

Planet: NDVI in Green Scale

Planet: Krishivaas Crop Stress Map

Planet: Krishivaas early detection with stress quantification

Total of 40 clear Planet Images received for this farm
(Over 121 days)