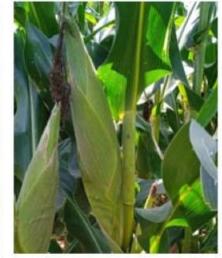

## Early Detection<sup>TM</sup> Before Visual Manifestation

**EARLY DETECTION BY AGRIBRIDGE** 

NO VISUAL MANIFESTATION - GROUND REALITY

FALL ARMYWORM DETECTED BY OPENING CORN COB