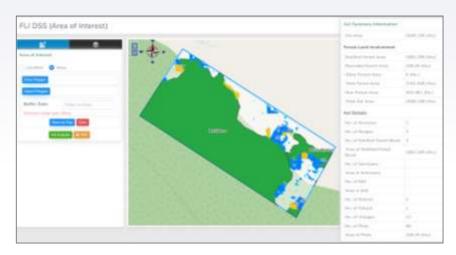

### **Forest Land Analytics**

- Time series analysis of Forest Land Use/ Land Cover
  - FSI-SFR/ HRSI
- Comparative information on extent of Forest land
  - FSI/ Sol/ Working Plan/ HRSI/ Ground Survey
- Involvement of Forest Land within Aol & generation of Land Schedule (strategic decision-making, site selection for developmental projects)
- Identification of Trends/ Patterns/ Corelations

### **Query & Reporting**

- GUI based Spatial Query Builder
- Data Layer Attribute Filters/ Dynamic Overlays
- Temporal Data Filters/ Search Criteria
- Forest Land Diversions/ Compensations
- MRV Platform of Forestry Interventions
- Custom report builder/ export
- Composite report including Maps & Charts
- Notifications & Alerts