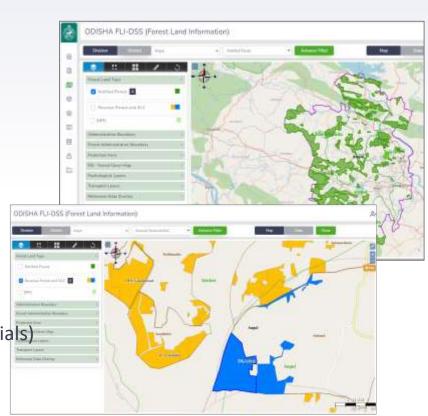

#### Forest Boundary Decisions

Decision on Forest Boundary through analysis of forest boundary data from different sources

# Decision Support for Forest boundary interpretation

- Village Cadastral maps
- Forest Working Plan Maps
- Sol Toposheets
- HRSI

#### **Notified Forest boundary**

- Approximate scale
- Not possible to corelate on ground
- Forestland boundary disputes cannot be resolved
- Cross-referencing with revenue cadastral difficult

• Easy to corelate on ground and read with cadastral maps