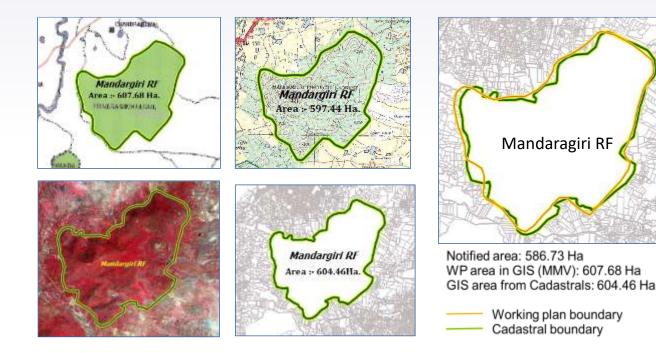

#### **Notified Forest boundary**

- Approximate scale
- Not possible to corelate on ground
- Forestland boundary disputes cannot be resolved
- Cross-referencing with revenue cadastral difficult

• Easy to corelate on ground and read with cadastral maps