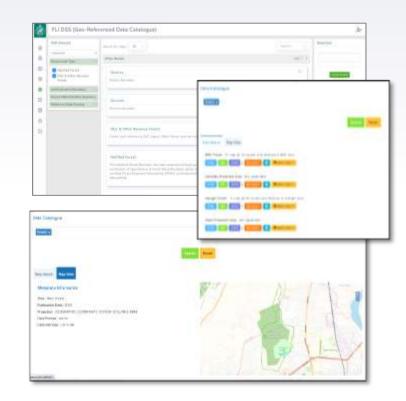

#### **Forest Land Catalogue**

- Metadata Standards (Data Integrity, Data Interoperability, Search & Discovery)
- Search & Discovery of Forest Land Records/ Data Layers (multiparameter search, data preview)
- API Services (connectivity and data interoperability)
- Data/ Service preview
- Version Control & Lifecycle Management (versioning & relevancy of data)

### **Forest Land Information**

- Forest Administrative boundaries
- Forest Land
  - Notified Forest Lands
  - Revenue Forest Lands
  - Protected Area/ Sanctuary/ ESZ/
  - Wildlife Corridors
- Forest Boundary/ Pillar information
- Forest Land Georeferencing
  - Forest Land Notification/ Maps
  - Joint Verification (Forest & Revenue officials)
  - DGPS survey
  - Technical verification
  - FSO Certification