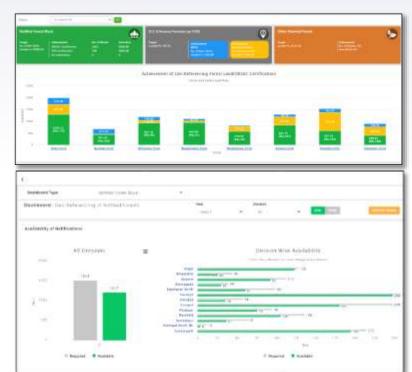

#### **Integrated Dashboard**

- Forest Summary and Metrices (Forest Land, Forest Cover, Diversions, CAF)
- Spatial Data Visualization (Forest land use, Forest Density hotspots, Vulnerable locations)
- Progress Monitoring (Forestry interventions, Georeferencing of Forest lands)
- Forest Land Diversion/ Compensation
- Step wise drilldown of summarized information
- System Utilization Insights (System Utilization at different levels of operational hierarchy)