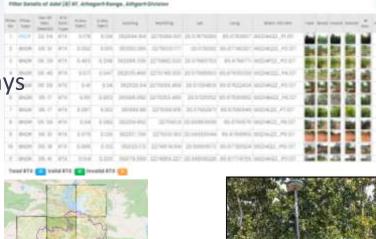

### **DGPS Survey of Forest boundary**

|     | FOREST BLOCK TIMELINE |                    |             |               |      |              |       |                |               |      |             |      |             |    |              |   |             |   |     |
|-----|-----------------------|--------------------|-------------|---------------|------|--------------|-------|----------------|---------------|------|-------------|------|-------------|----|--------------|---|-------------|---|-----|
|     | Bhilder: Angel        |                    |             | Range: Arrp./ |      |              |       |                |               |      |             |      |             |    |              |   |             |   |     |
| Ċ.  | A 100 - 10            | diartal monarch ly | 10.00       | 14.0          |      |              | 10.00 | 1700.00        | Ang. And      |      | -           |      |             |    |              |   |             |   | -   |
| *   |                       | 18                 | Ares<br>Rel | .//<br>Biari  |      | JW<br>Report |       | 29,140<br>Qart | Burn<br>Start |      | DDPS<br>End |      | ORSAU<br>GC |    | Brait<br>Map |   | 280<br>(6x1 |   | 1   |
| ۰.  | Advers for            | annia (P) N        | 12,000      | (mile)        | 1110 | (minist)     |       | (mailer)       | (income)      | .00  | -           | -414 | 1000        |    | ******       | - | (HANK)      | - | 100 |
| e   | Summings \$1          |                    | 14          | 1 partners    | 15.0 | version.     | -     | Interior,      | 1000001       |      | -           | -    | avenue.     | 10 | 10.064       |   | I SAMATE    | - |     |
| 6   | - the second          |                    |             | 10100         | 199  | -            | 10    | -              |               | 11   | -           | -    | -           |    |              | - | (PERSON)    |   | -   |
| ŧ.  | 114.075               |                    |             | -             | 100  | -            | 10    | -              | -             | 100  | -           | 14   | -           | 14 | -            | - | 100700      | - | -   |
| H.  | (managed)             |                    |             | 10110         | 1114 | (and a       | -     | (manual)       | Dames.        | 14   | (main)      |      | 1414        | -  | [Hereard]    | - | HARRIS      |   | -   |
| 'n. | Acres (4)             |                    | 144         |               | -    | (114)        |       | (Arrest)       | -             | 1.00 |             |      | and the     | -  |              | - |             |   | -   |