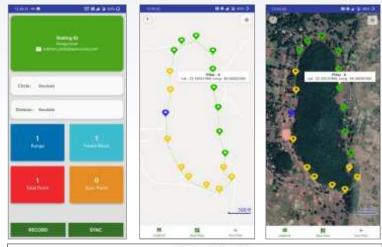

## Verification of Forest boundary demarcation

Mobile UI for demarcation of Forest boundary Verification of field demarcated Forest Boundary