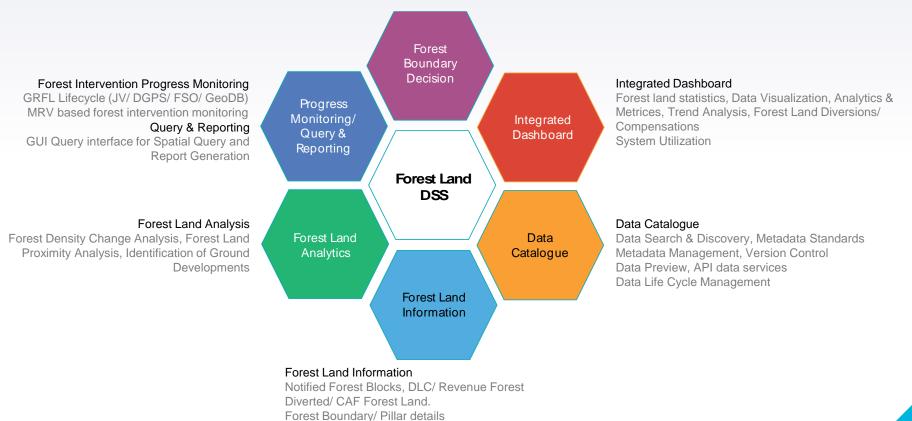

#### Forest Land DSS

02. Poresi Lana Dec Decision Support System Features & Functionalities

#### **DSS Modules**

#### Forest Boundary Decisions

Decision on Forest Boundary through analysis of forest boundary data from different sources

#### **Integrated Dashboard**

- Forest Summary and Metrices (Forest Land, Forest Cover, Diversions, CAF)
- Spatial Data Visualization (Forest land use, Forest Density hotspots, Vulnerable locations)
- Progress Monitoring (Forestry interventions, Georeferencing of Forest lands)
- Forest Land Diversion/ Compensation
- Step wise drilldown of summarized information
- System Utilization Insights (System Utilization at different levels of operational hierarchy)

#### **Forest Land Catalogue**

- Metadata Standards (Data Integrity, Data Interoperability, Search & Discovery)
- Search & Discovery of Forest Land Records/ Data Layers (multiparameter search, data preview)
- API Services (connectivity and data interoperability)
- Data/ Service preview
- Version Control & Lifecycle Management (versioning & relevancy of data)

### **Forest Land Information**

- Forest Administrative boundaries
- Forest Land
  - Notified Forest Lands
  - Revenue Forest Lands
  - Protected Area/ Sanctuary/ ESZ/
  - Wildlife Corridors
- Forest Boundary/ Pillar information
- Forest Land Georeferencing
  - Forest Land Notification/ Maps
  - Joint Verification (Forest & Revenue officials)
  - DGPS survey
  - Technical verification
  - FSO Certification

### **Forest Land Analytics**

- Time series analysis of Forest Land Use/ Land Cover
  - FSI-SFR/ HRSI
- Comparative information on extent of Forest land
  - FSI/ Sol/ Working Plan/ HRSI/ Ground Survey
- Involvement of Forest Land within Aol & generation of Land Schedule (strategic decision-making, site selection for developmental projects)
- Identification of Trends/ Patterns/ Corelations

### **Query & Reporting**

- GUI based Spatial Query Builder
- Data Layer Attribute Filters/ Dynamic Overlays
- Temporal Data Filters/ Search Criteria
- Forest Land Diversions/ Compensations
- MRV Platform of Forestry Interventions
- Custom report builder/ export
- Composite report including Maps & Charts
- Notifications & Alerts