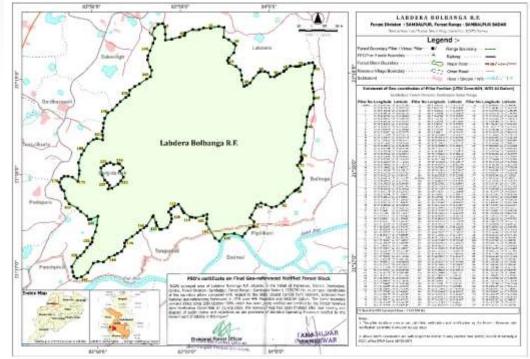

#### **Notified Forest boundary**

- Approximate scale
- Not possible to corelate on ground
- Forestland boundary disputes cannot be resolved
- Cross-referencing with revenue cadastral difficult

• Easy to corelate on ground and read with cadastral maps