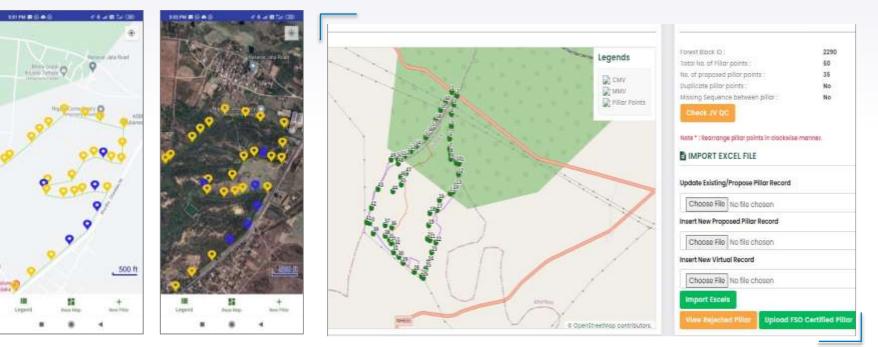

## Verification of Forest boundary demarcation

Mobile UI for demarcation of Forest boundary Verification of field demarcated Forest Boundary

#### Forest Land Geodatabase Development

- Generation of Reference Forest Boundary
- Joint Verification and Boundary demarcation
- Management of Control Points & Base Station
- System Integrated DGPS Survey
- Technical verification of data