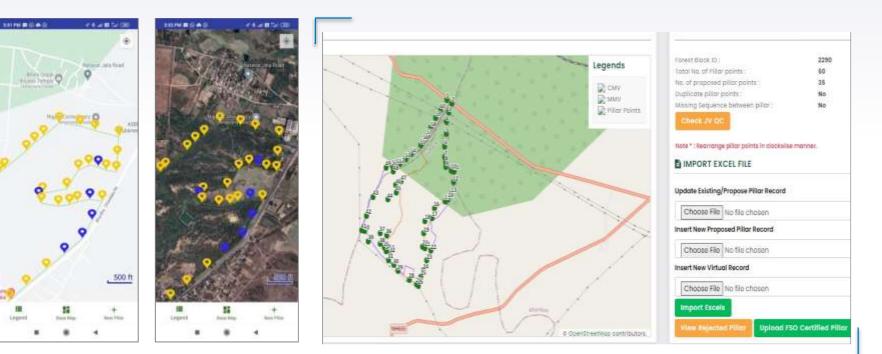

## Verification of Forest boundary demarcation

Mobile UI for demarcation of Forest boundary Verification of field demarcated Forest Boundary