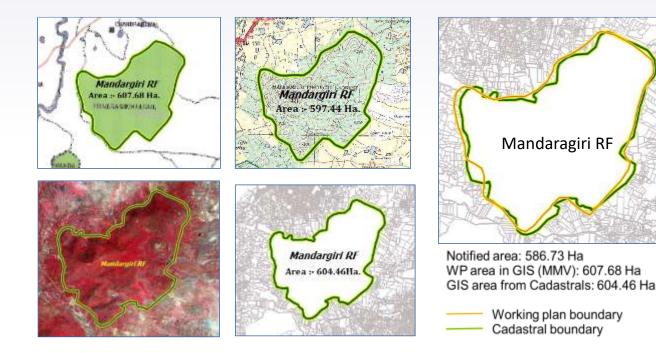

#### Forest Boundary Decisions

Decision on Forest Boundary through analysis of forest boundary data from different sources

# Decision Support for Forest boundary interpretation

- Village Cadastral maps
- Forest Working Plan Maps
- Sol Toposheets
- HRSI

# Generation of Forest boundary references

- Village Cadastral maps
- Forest Working Plan Maps
- Sol Toposheets
- HRSI

#### **Notified Forest boundary**

- Approximate scale
- Not possible to corelate on ground
- Forestland boundary disputes cannot be resolved
- Cross-referencing with revenue cadastral difficult

• Easy to corelate on ground and read with cadastral maps