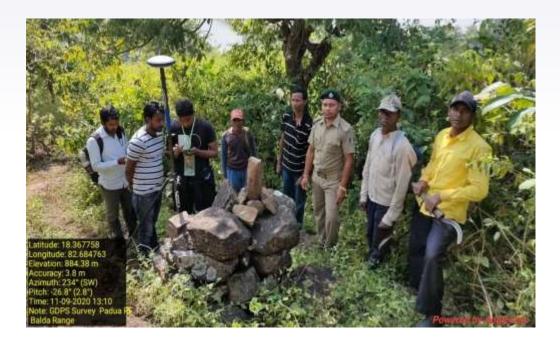

#### Forest Land Geodatabase Development

- Generation of Reference Forest Boundary
- Joint Verification and Boundary demarcation
- Management of Control Points & Base Station
- System Integrated DGPS Survey
- Technical verification of data

### **DGPS Survey of Forest boundary**

|     | FOREST BLOCK TIMELINE |                    |             |               |      |              |       |                |               |      |             |      |             |    |              |   |             |   |     |
|-----|-----------------------|--------------------|-------------|---------------|------|--------------|-------|----------------|---------------|------|-------------|------|-------------|----|--------------|---|-------------|---|-----|
|     | Bhilder: Angel        |                    |             | Range: Arrp./ |      |              |       |                |               |      |             |      |             |    |              |   |             |   |     |
| Ċ.  | A 100 - 10            | diartal monarch ly | 10.00       | 14.0          |      |              | 10.00 | 1700.00        | Ang. And      |      | -           |      |             |    |              |   |             |   | -   |
| *   |                       | 18                 | Ares<br>Rel | .//<br>Biari  |      | JW<br>Report |       | 29,140<br>Qart | Burn<br>Start |      | DDPS<br>End |      | ORSAU<br>GC |    | Brait<br>Map |   | 280<br>(6x1 |   | 1   |
| ۰.  | Advers for            | annia (P) N        | 12,000      | (mile)        | 1110 | (minist)     |       | (mailer)       | (income)      | .00  | -           | -414 | 1000        |    | ******       | - | (HANK)      | - | 100 |
| e   | Summings \$1          |                    | 14          | 1 partners    | 15.0 | version.     | -     | Interior,      | 1000001       |      | -           | -    | avenue.     | 10 | 10.064       |   | I SAMATE    | - |     |
| 6   | - the second          |                    |             | 10100         | 199  | -            | 10    | -              |               | 11   | -           | -    | -           |    |              | - | (PERSON)    |   | -   |
| ŧ.  | 114.075               |                    |             | -             | 100  | -            | 10    | -              | -             | 100  | -           | 14   | -           | 14 | -            | - | 100700      | - | -   |
| H.  | (managed)             |                    |             | 10110         | 1114 | (and a       | -     | (manual)       | Dames.        | 14   | (main)      |      | 1414        | -  | [Hereard]    | - | HARRIS      |   | -   |
| 'n. | Acres (4)             |                    | 144         |               | -    | (114)        |       | (Arrest)       | -             | 1.00 |             |      | and the     | -  |              | - |             |   | -   |