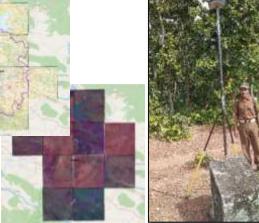

#### Forest Boundary Decisions

Decision on Forest Boundary through analysis of forest boundary data from different sources

# Decision Support for Forest boundary interpretation

- Village Cadastral maps
- Forest Working Plan Maps
- Sol Toposheets
- HRSI