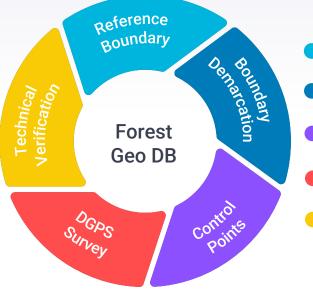

#### Forest Land Geodatabase Development

- Generation of Reference Forest Boundary
- Joint Verification and Boundary demarcation
- Management of Control Points & Base Station
- System Integrated DGPS Survey
- Technical verification of data