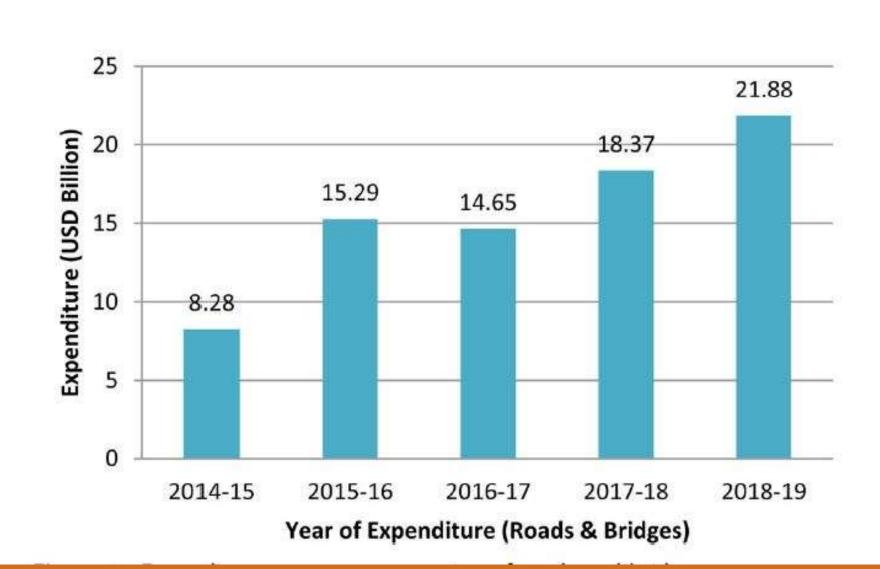

# NON REVENUE WATER

GURGAON: Ahead of summer, complaints of leakage in water pipelines are pouring in from across the city. In

Even at a time when the Brihanmumbai Municipal Corporation (BMC) imposed 10 per cent water cut across the city, the civic body has failed to check Non-Revenue Water (NRW) which accounts to 27 per cent of total water supply. Non-revenue water includes <a href="leakages">leakages</a>, unauthorised connections and error in metering.

For six long months, water has been <u>leaking</u> from the main transmission water pipeline originating from Thorekadanahalli (TK Halli) to the city.

and drains. In addition, pipeline leaks not only taint water but also result in considerable wastage, ultimately affecting the city's water supply. Identifying critical points where pipelines intersect with sewers or drains, as well as addressing leaks and illegal connections, is the responsibility of the Lucknow Municipal Corporation and Jal