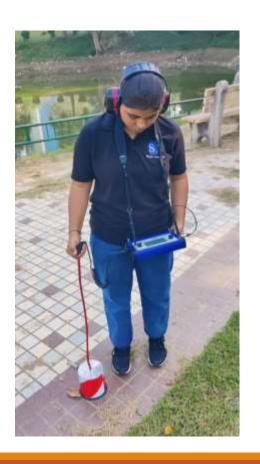

#### Acoustic Water Leakage Detection

- Precise method
- Manual Process
- Time Consuming

- **BIDI LOGGER**
- Compact
- Permanent/Temp Installation