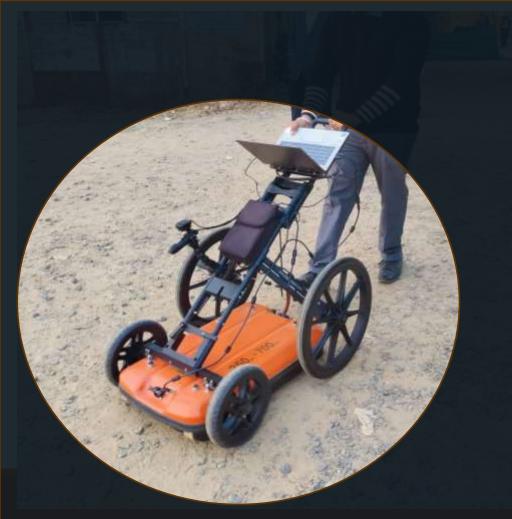

#### ADVANCEMENT IN GPR TECHNOLOGY

- ODOMETER IN BOTH WHEELS FOR MORE PRECISE GUIDANCE
- INTEGRATED GPS AND CAMERA FOR BETTER DATA QUALITY
- DUAL FREQUENCY ANTENNA FOR ENHANCED DATA QUALITY