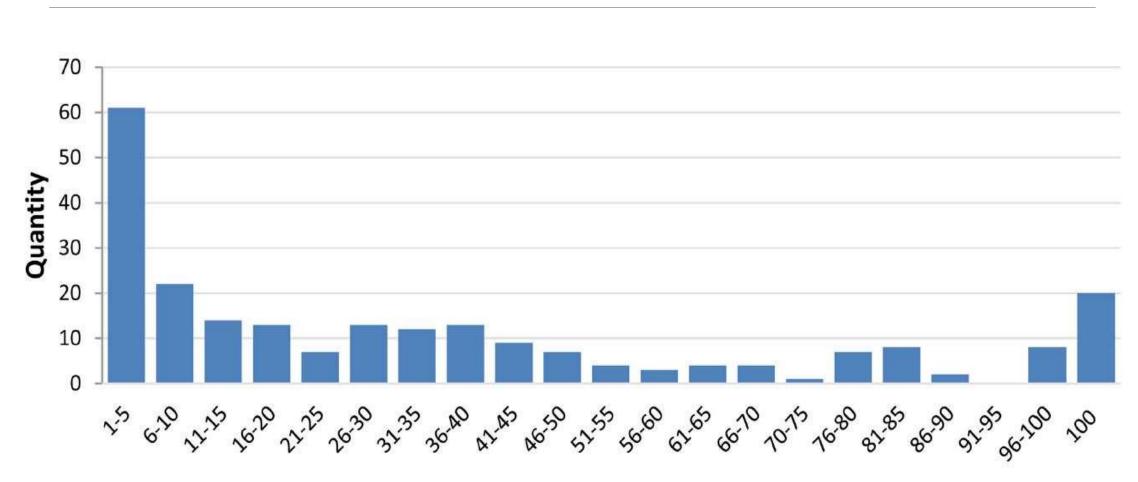

#### Age at failure (Years)

Figure 15. Number of bridges failed at different age groups.