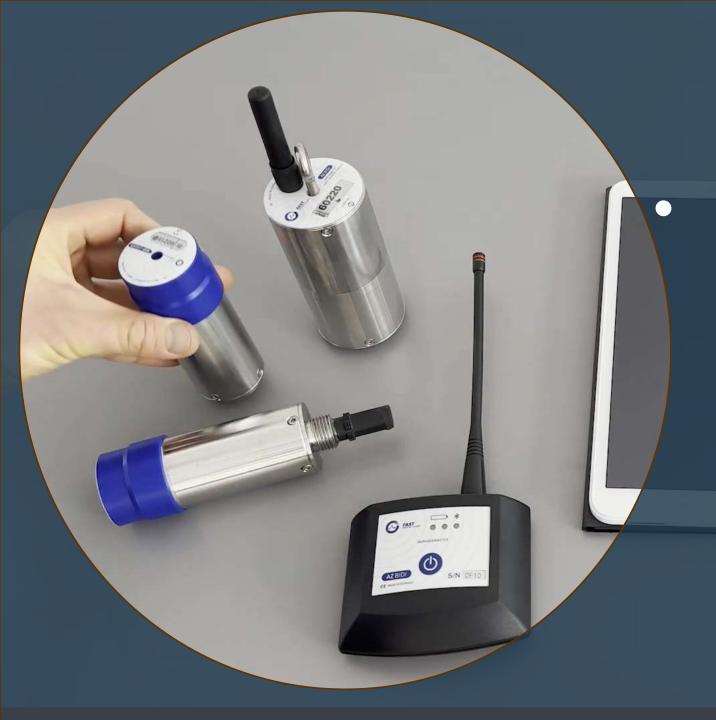

#### Acoustic Water Leakage Detection

- Precise method
- Manual Process
- Time Consuming

- **BIDI LOGGER**
- Compact
- Permanent/Temp Installation