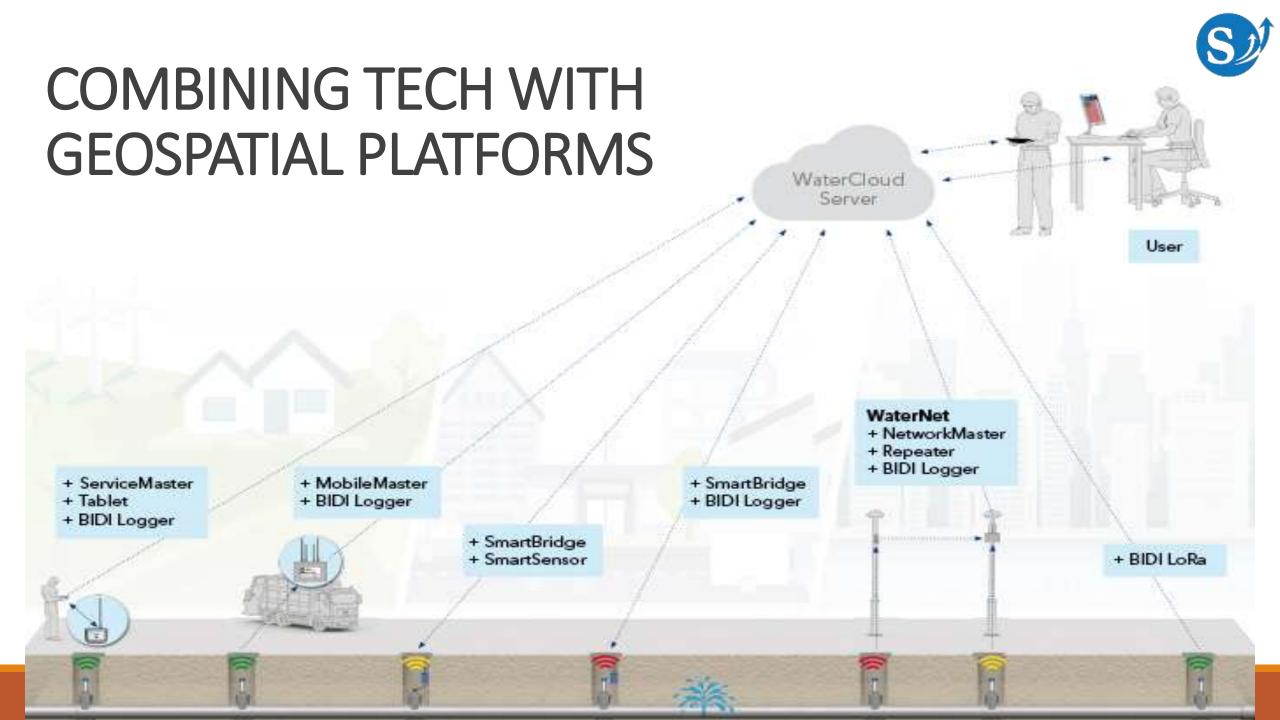

ly. Non-revenue water includes <a href="leakages">leakages</a>, unauthorised connections and error in metering.

For six long months, water has been <u>leaking</u> from the main transmission water pipeline originating from Thorekadanahalli (TK Halli) to the city.

and drains. In addition, pipeline leaks not only taint water but also result in considerable wastage, ultimately affecting the city's water supply. Identifying critical points where pipelines intersect with sewers or drains, as well as addressing leaks and illegal connections, is the responsibility of the Lucknow Municipal Corporation and Jal



#### TRADITIONAL TECHNOLOGY



#### Acoustic Water Leakage Detection

- Precise method
- Manual Process
- Time Consuming







- **BIDI LOGGER**
- Compact
- Permanent/Temp Installation







#### WATERCLOUD

Home

Logger map

Logger Table

AZ Receiver

Programs

FAQs

Contact

**English** 

Login

Hi DemoUser,

Log out



Imprint

Privacy Polic

Copyright 2023 - FAST GmbH





#### WATERCLOUD

Home

#### Logger map

Logger Table

AZ Receiver

Programs

FAQs

Contact

**English** 

#### ogin

Hi DemoUser,

Log out



Imprint Privac

Copyright 2023 - FAST GmbH



### COMBINING TECH WITH GEOSPATIAL PLATFORMS







#### ADVANCEMENT IN GPR TECHNOLOGY



- ODOMETER IN BOTH WHEELS FOR MORE PRECISE GUIDANCE
- INTEGRATED GPS AND CAMERA FOR BETTER DATA QUALITY
- DUAL FREQUENCY ANTENNA FOR ENHANCED DATA QUALITY



#### Want to Know and Explore More?

#### Join us at booth number 11

www.shijayprojects.com





#### SHIJAY PROJECTS INDIA PRIVATE LIMITED