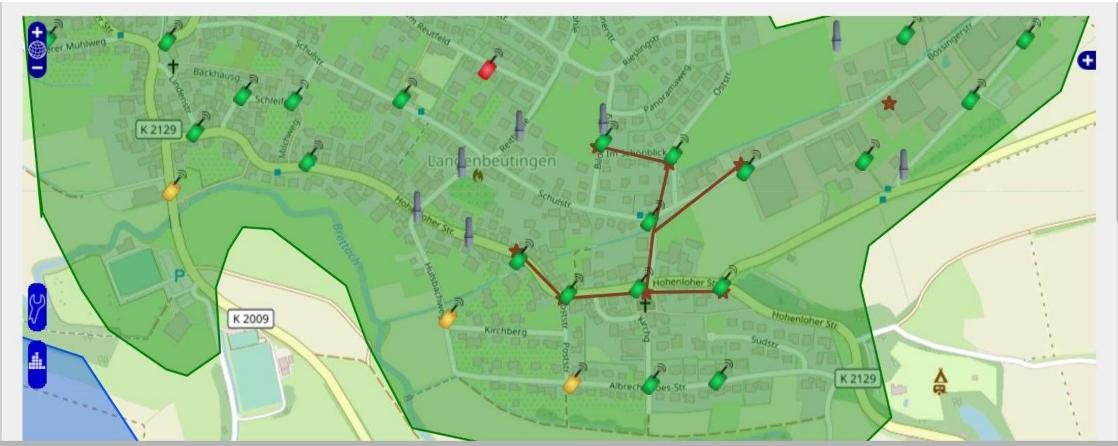

result in considerable wastage, ultimately affecting the city's water supply. Identifying critical points where pipelines intersect with sewers or drains, as well as addressing leaks and illegal connections, is the responsibility of the Lucknow Municipal Corporation and Jal



#### TRADITIONAL TECHNOLOGY



#### Acoustic Water Leakage Detection

- Precise method
- Manual Process
- Time Consuming







- **BIDI LOGGER**
- Compact
- Permanent/Temp Installation







#### WATERCLOUD

Home

Logger map

Logger Table

AZ Receiver

Programs

FAQs

Contact

**English** 

Login

Hi DemoUser,

Log out



Imprint

Privacy Polic

Copyright 2023 - FAST GmbH





#### WATERCLOUD

Home

#### Logger map

Logger Table

AZ Receiver

Programs

FAQs

Contact

**English** 

#### ogin

Hi DemoUser,

Log out



Imprint Privac

Copyright 2023 - FAST GmbH



### COMBINING TECH WITH GEOSPATIAL PLATFORMS







#### ADVANCEMENT IN GPR TECHNOLOGY



- ODOMETER IN BOTH WHEELS FOR MORE PRECISE GUIDANCE
- INTEGRATED GPS AND CAMERA FOR BETTER DATA QUALITY
- DUAL FREQUENCY ANTENNA FOR ENHANCED DATA QUALITY



#### Want to Know and Explore More?

#### Join us at booth number 11

www.shijayprojects.com





#### SHIJAY PROJECTS INDIA PRIVATE LIMITED