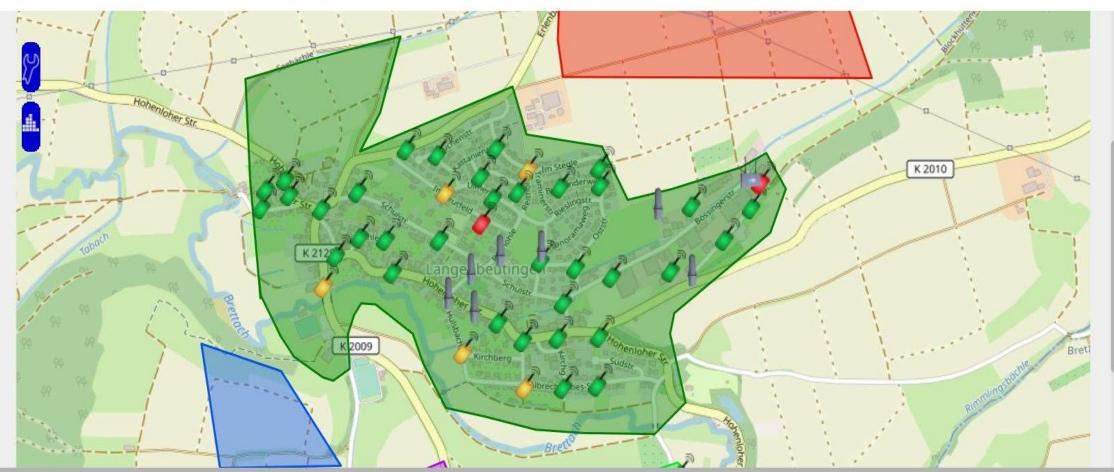

er has been <u>leaking</u> from the main transmission water pipeline originating from Thorekadanahalli (TK Halli) to the city.

and drains. In addition, pipeline leaks not only taint water but also result in considerable wastage, ultimately affecting the city's water supply. Identifying critical points where pipelines intersect with sewers or drains, as well as addressing leaks and illegal connections, is the responsibility of the Lucknow Municipal Corporation and Jal



#### TRADITIONAL TECHNOLOGY



#### Acoustic Water Leakage Detection

- Precise method
- Manual Process
- Time Consuming







- **BIDI LOGGER**
- Compact
- Permanent/Temp Installation







#### WATERCLOUD

Home

Logger map

Logger Table

AZ Receiver

Programs

FAQs

Contact

**English** 

Login

Hi DemoUser,

Log out



Imprint

Privacy Polic

Copyright 2023 - FAST GmbH





#### WATERCLOUD

Home

#### Logger map

Logger Table

AZ Receiver

Programs

FAQs

Contact

**English** 

#### ogin

Hi DemoUser,

Log out



Imprint Privac

Copyright 2023 - FAST GmbH



### COMBINING TECH WITH GEOSPATIAL PLATFORMS







#### ADVANCEMENT IN GPR TECHNOLOGY



- ODOMETER IN BOTH WHEELS FOR MORE PRECISE GUIDANCE
- INTEGRATED GPS AND CAMERA FOR BETTER DATA QUALITY
- DUAL FREQUENCY ANTENNA FOR ENHANCED DATA QUALITY



#### Want to Know and Explore More?

#### Join us at booth number 11

www.shijayprojects.com





#### SHIJAY PROJECTS INDIA PRIVATE LIMITED