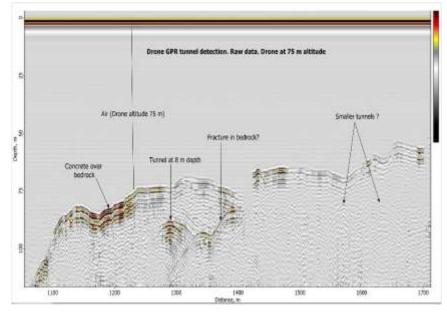

### Here's how GPR with drones can be used in urban development

Subsurface Imaging and Utility Mapping

Archaeological and Historical Site Surveys

**Assessment of Pavements** and Roads

Tunnel and Subway Construction

Monitoring Underground Infrastructure

Disaster Preparedness and Response

Site Selection and Evaluation

Land Use and Zoning Studies