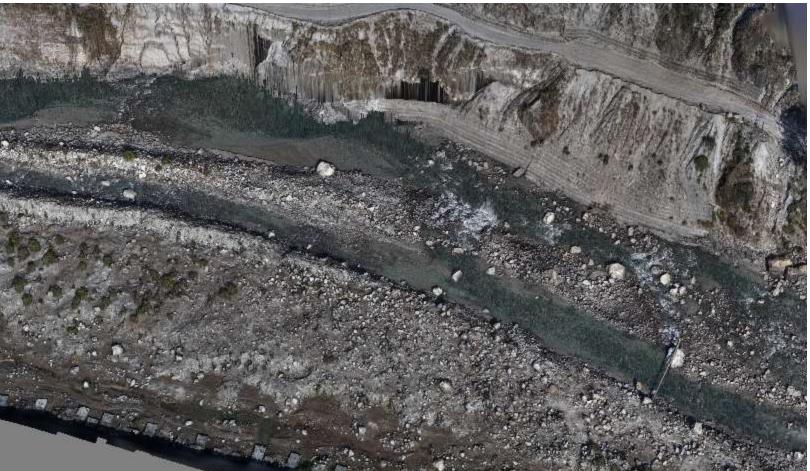

## Use of LIDAR-equipped drones in Urban Development.

### LIDAR

LIDAR-equipped drones provide high-resolution, three-dimensional data that can be used for various aspects of urban planning and development.

#### Here's how LIDAR with drones can be used in urban development

**Topographic Mapping** 

Utility and Infrastructure Planning & Maintenance

Disaster Risk Assessment

Urban Planning Visualization

Traffic and Transportation Planning

Flood and Drainage Analysis

Slope and Stability Analysis

Urban Vegetation Management