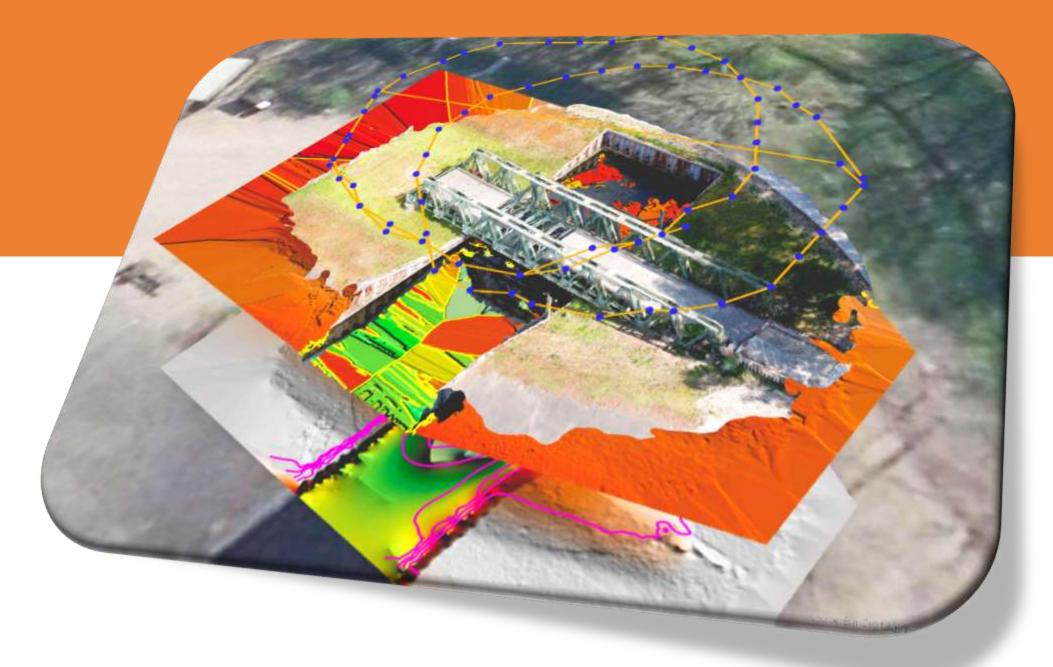

## Use of LIDAR-equipped drones in Urban Development.

### LIDAR

LIDAR-equipped drones provide high-resolution, three-dimensional data that can be used for various aspects of urban planning and development.

#### Here's how LIDAR with drones can be used in urban development

**Topographic Mapping** 

Utility and Infrastructure Planning & Maintenance

Disaster Risk Assessment

Urban Planning Visualization

Traffic and Transportation Planning

Flood and Drainage Analysis

Slope and Stability Analysis

Urban Vegetation Management