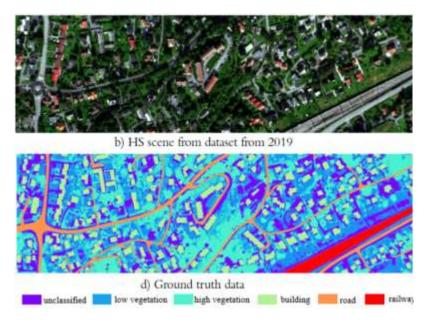

## Use of LIDAR-equipped drones in Urban Development.

### LIDAR

LIDAR-equipped drones provide high-resolution, three-dimensional data that can be used for various aspects of urban planning and development.

#### Outputs

#### Here's how LIDAR with drones can be used in urban development

**Topographic Mapping** 

Utility and Infrastructure Planning & Maintenance

Disaster Risk Assessment

Urban Planning Visualization

Traffic and Transportation Planning

Flood and Drainage Analysis

Slope and Stability Analysis

Urban Vegetation Management