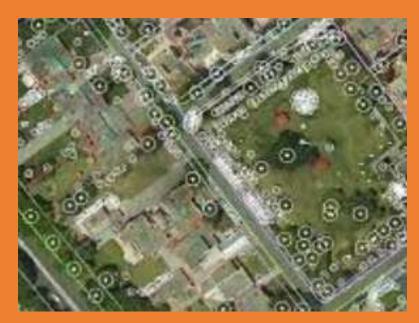

## Use of LIDAR-equipped drones in Urban Development.

### LIDAR

LIDAR-equipped drones provide high-resolution, three-dimensional data that can be used for various aspects of urban planning and development.

#### Here's how LIDAR with drones can be used in urban development

**Topographic Mapping** 

Utility and Infrastructure Planning & Maintenance

Disaster Risk Assessment

Urban Planning Visualization

Traffic and Transportation Planning

Flood and Drainage Analysis

Slope and Stability Analysis

Urban Vegetation Management