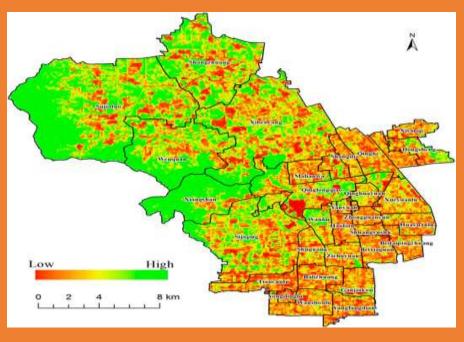

### LIDAR

LIDAR-equipped drones provide high-resolution, three-dimensional data that can be used for various aspects of urban planning and development.

#### Here's how LIDAR with drones can be used in urban development

**Topographic Mapping** 

Utility and Infrastructure Planning & Maintenance

Disaster Risk Assessment

Urban Planning Visualization

Traffic and Transportation Planning

Flood and Drainage Analysis

Slope and Stability Analysis

Urban Vegetation Management