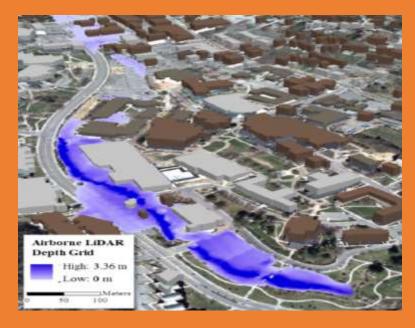

## Use of LIDAR-equipped drones in Urban Development.

### LIDAR

LIDAR-equipped drones provide high-resolution, three-dimensional data that can be used for various aspects of urban planning and development.

Flood and Drainage Analysis

Slope and Stability Analysis

Urban Vegetation Management