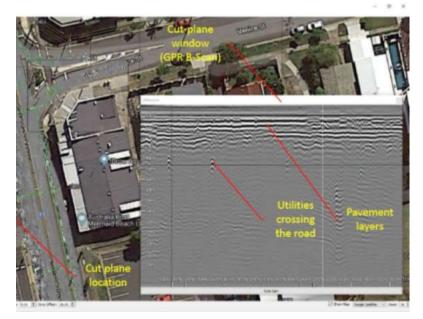

### Here's how GPR with drones can be used in urban development

Subsurface Imaging and Utility Mapping

Archaeological and Historical Site Surveys

**Assessment of Pavements** and Roads

Tunnel and Subway Construction