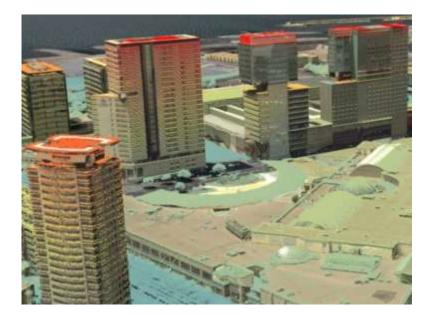

## Use of LIDAR-equipped drones in Urban Development.

### LIDAR

LIDAR-equipped drones provide high-resolution, three-dimensional data that can be used for various aspects of urban planning and development.

#### Here's how LIDAR with drones can be used in urban development

**Topographic Mapping** 

Utility and Infrastructure Planning & Maintenance

Disaster Risk Assessment

Urban Planning Visualization

Traffic and Transportation Planning