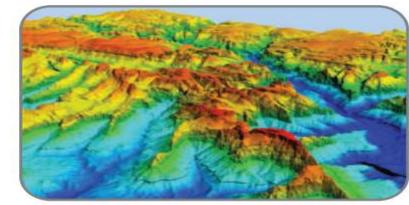

## Use of LIDAR-equipped drones in Urban Development.

### LIDAR

LIDAR-equipped drones provide high-resolution, three-dimensional data that can be used for various aspects of urban planning and development.

#### Here's how LIDAR with drones can be used in urban development

**Topographic Mapping** 

Utility and Infrastructure Planning & Maintenance

Disaster Risk Assessment

Urban Planning Visualization

Traffic and Transportation Planning

Flood and Drainage Analysis

Slope and Stability Analysis

Urban Vegetation Management