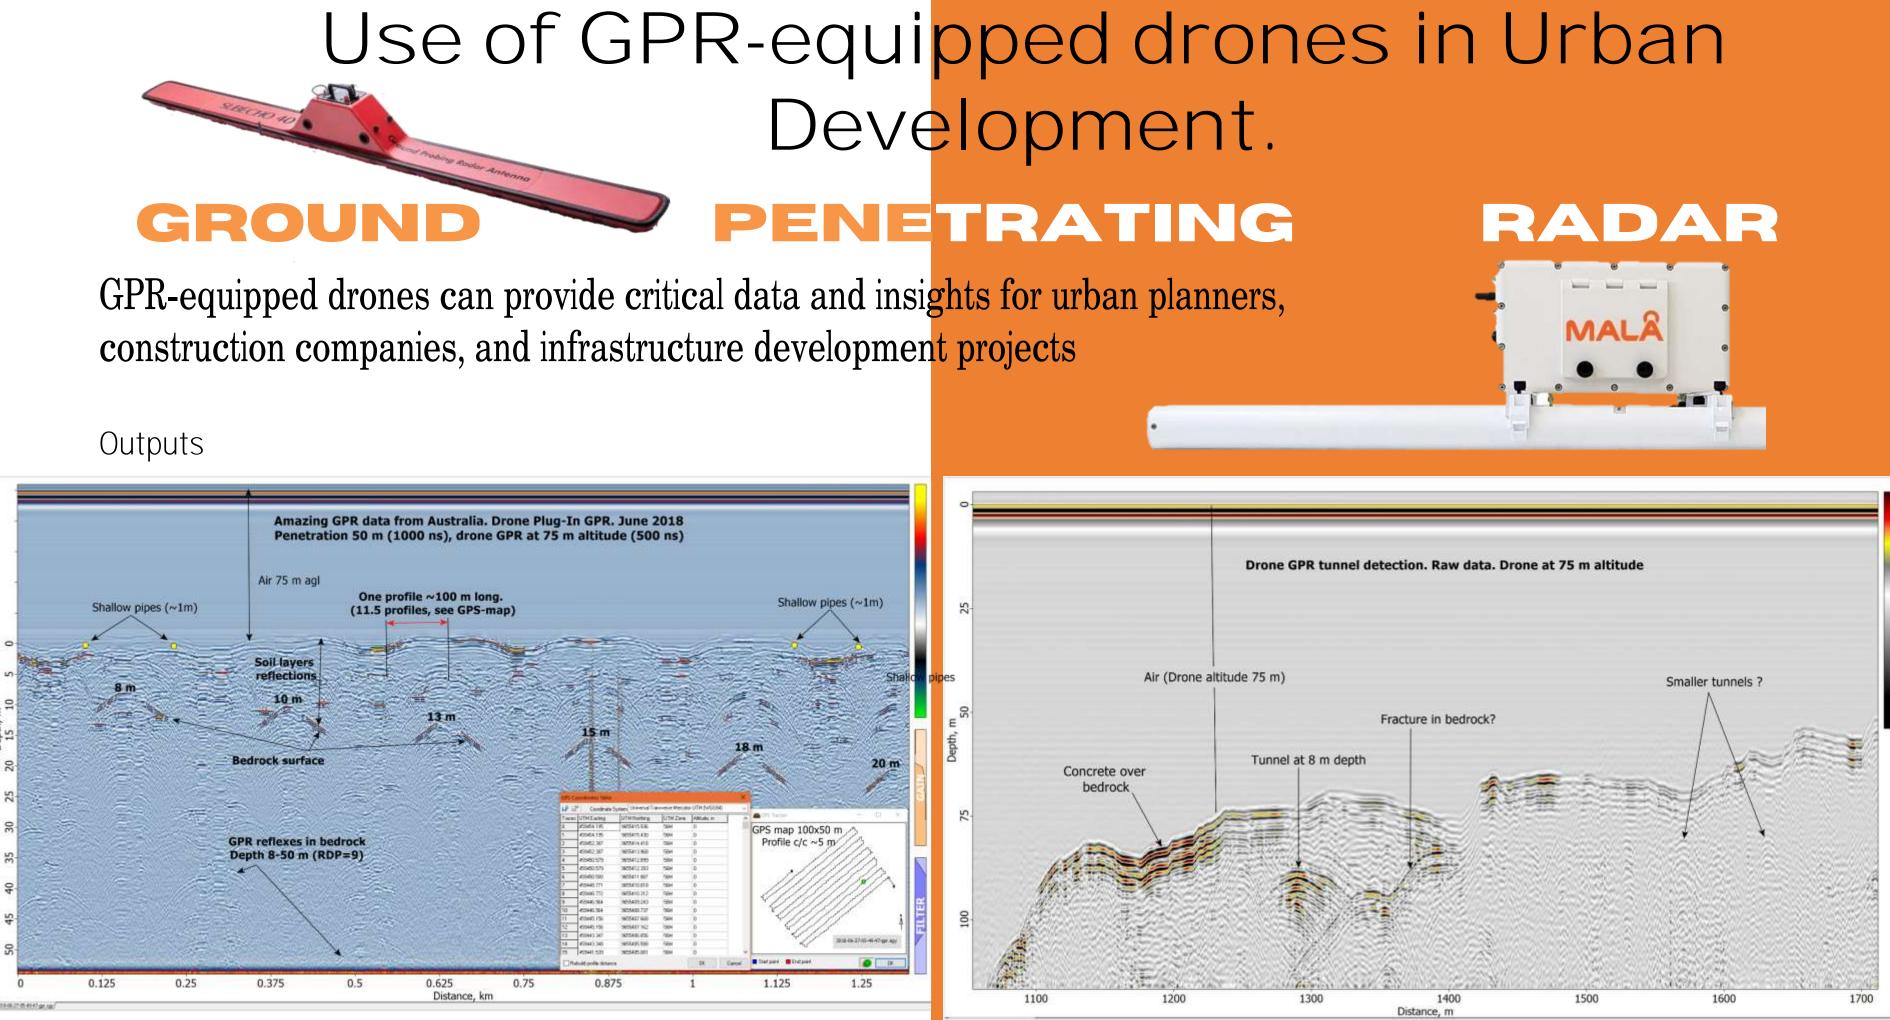

### Here's how GPR with drones can be used in urban development

Subsurface Imaging and Utility Mapping

Archaeological and Historical Site Surveys

**Assessment of Pavements** and Roads

Tunnel and Subway Construction

Monitoring Underground Infrastructure

Disaster Preparedness and Response

Site Selection and Evaluation

Land Use and Zoning Studies