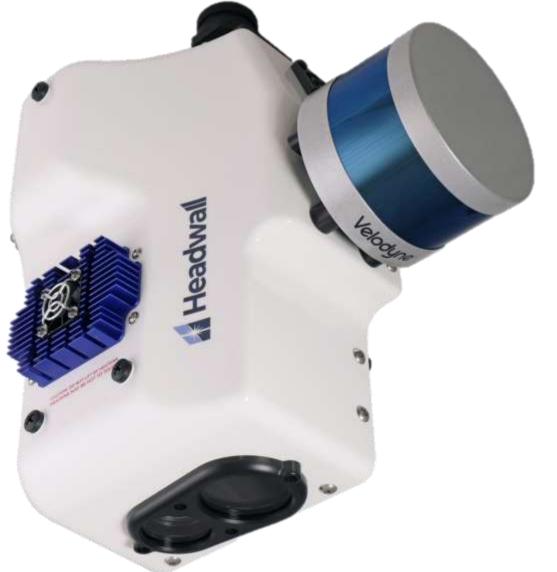

drones provide high-resolution, three-dimensional data that can be used for various aspects of urban planning and development.

#### Outputs









#### Here's how LIDAR with drones can be used in urban development



**Topographic Mapping** 



Utility and Infrastructure Planning & Maintenance



Disaster Risk Assessment



Urban Planning Visualization



Traffic and Transportation Planning







Flood and Drainage Analysis

Slope and Stability Analysis



Urban Vegetation Management

# Use of Hyperspectral-equipped drones in Urban Development.

### HYPER SPECTRAL

Hyperspectral imaging technology captures information across a wide range of electromagnetic wavelengths, allowing for the identification of materials, objects, and environmental conditions with a high degree of precision





# Use of Hyperspectral-equipped drones in Urban Development.

### **OUTPUTS**







Meadows

Shadows

### HYPER SPECTRAL

#### Here's how HYPERSPECTRAL with drones can be used in urban development



Environmental Quality Monitoring



Water Resource Management



Building Heat Efficiency



Land Use Planning



Vegetation Health Assessment



**Rooftop Solar Potential** 





Geological and Geotechnical Surveys





**Environmental Impact Assessments** 





### Here's how GPR with drones can be used in urban development



Subsurface Imaging and Utility Mapping



Archaeological and Historical Site Surveys



**Assessment of Pavements** and Roads



Tunnel and Subway Construction



Monitoring Underground Infrastructure



Disaster Preparedness and Response





Site Selection and E