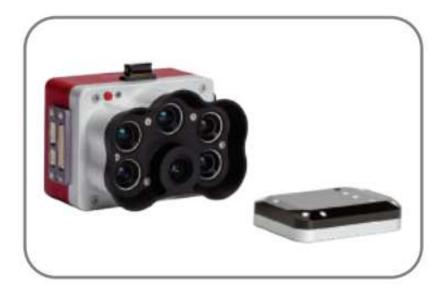

# RGB Mapping

DATA OUTPUTS

**Orthomosaic maps** 

Thermal map

**3D** point clouds

**Multispectral map** 

FLIR Vue Pro 336

FLIR Vue Pro 640

Parrot Sequoia

MicaSense Rededge P

Digital surface models (DSM)

**Oblique Camera Map** 