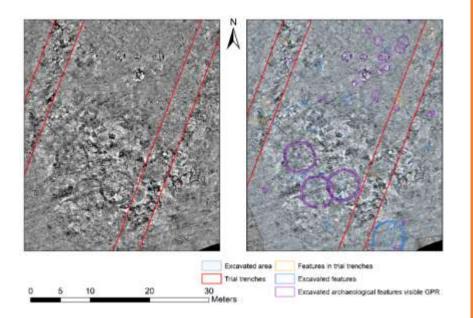

### Here's how GPR with drones can be used in urban development

Subsurface Imaging and Utility Mapping

Archaeological and Historical Site Surveys

**Assessment of Pavements** and Roads

Tunnel and Subway Construction