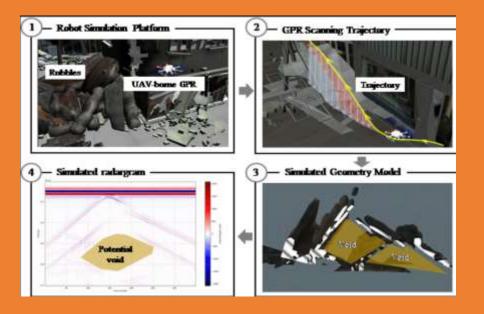

### Here's how GPR with drones can be used in urban development

Subsurface Imaging and Utility Mapping

Archaeological and Historical Site Surveys

**Assessment of Pavements** and Roads

Tunnel and Subway Construction

Monitoring Underground Infrastructure

Disaster Preparedness and Response

Site Selection and Evaluation

Land Use and Zoning Studies