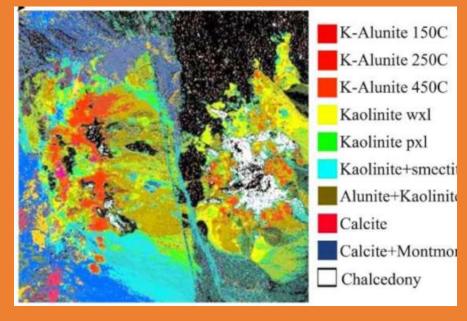

### HYPER SPECTRAL

Hyperspectral imaging technology captures information across a wide range of electromagnetic wavelengths, allowing for the identification of materials, objects, and environmental conditions with a high degree of precision

#### Here's how HYPERSPECTRAL with drones can be used in urban development

Environmental Quality Monitoring

Water Resource Management

Building Heat Efficiency

Land Use Planning

Vegetation Health Assessment

**Rooftop Solar Potential** 

Geological and Geotechnical Surveys

**Environmental Impact Assessments** 