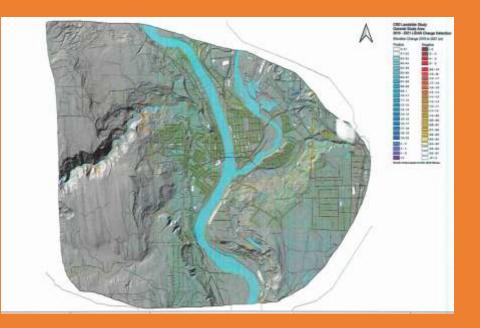

## Use of LIDAR-equipped drones in Urban Development.

### LIDAR

LIDAR-equipped drones provide high-resolution, three-dimensional data that can be used for various aspects of urban planning and development.

#### Here's how LIDAR with drones can be used in urban development

**Topographic Mapping** 

Utility and Infrastructure Planning & Maintenance

Disaster Risk Assessment

Urban Planning Visualization

Traffic and Transportation Planning

Flood and Drainage Analysis

Slope and Stability Analysis

Urban Vegetation Management