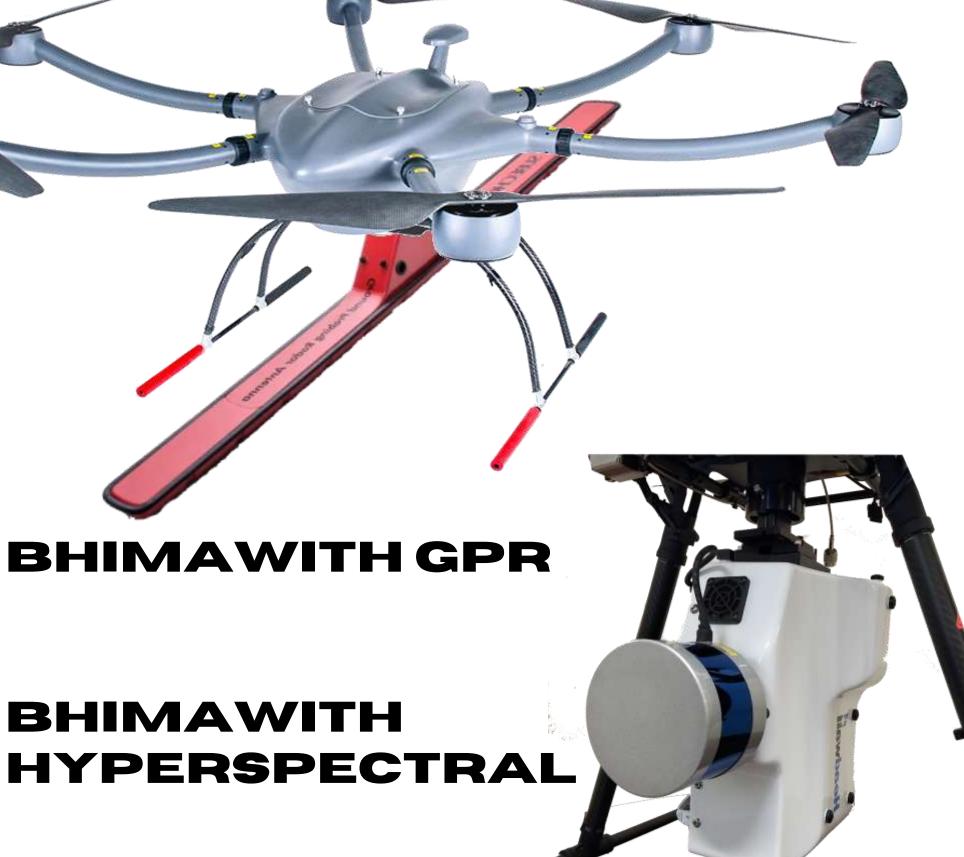

be used in urban development



Environmental Quality Monitoring



Water Resource Management



Building Heat Efficiency



Land Use Planning



Vegetation Health Assessment



**Rooftop Solar Potential** 





Geological and Geotechnical Surveys





**Environmental Impact Assessments** 





### Here's how GPR with drones can be used in urban development



Subsurface Imaging and Utility Mapping



Archaeological and Historical Site Surveys



**Assessment of Pavements** and Roads



Tunnel and Subway Construction



Monitoring Underground Infrastructure



Disaster Preparedness and Response





Site Selection and Evaluation



Land Use and Zoning Studies

# OUR SOLUTIONS





#### aero360.co.in





### DRONES EQUIPPED WITH ADVANCED SENSORS



### **VYOMA WITH LIDAR**



# BHIMAWITH



# INDUSTRIES WE SERVE

# GEOSPATIAL & REMOTE SENSING



#### AGRICULTURE



#### MINING





# CONTACT USAT

www.aero360.co.in

<u>+91 99624 58751</u>





### DRONIX TECHNOLOGIES PVT LTD

#### SUPPORT@AERO360.CO.IN

### <u>ING, 3RD FLOOR, WELDER</u> MOUNT ROAD, CHENNAL - 600 002