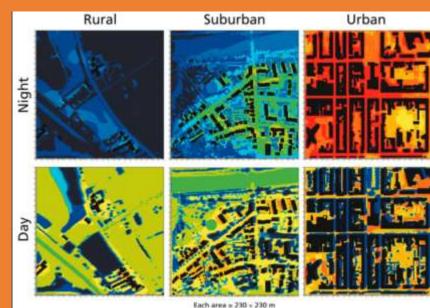

# Use of Hyperspectral-equipped drones in Urban Development.

### HYPER SPECTRAL

Hyperspectral imaging technology captures information across a wide range of electromagnetic wavelengths, allowing for the identification of materials, objects, and environmental conditions with a high degree of precision

### **OUTPUTS**

Meadows

Shadows

### HYPER SPECTRAL

#### Here's how HYPERSPECTRAL with drones can be used in urban development

Environmental Quality Monitoring

Water Resource Management

Building Heat Efficiency

Land Use Planning

Vegetation Health Assessment