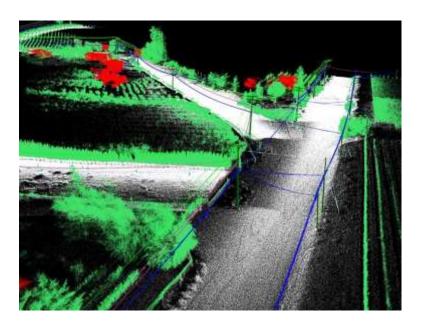

## Use of LIDAR-equipped drones in Urban Development.

### LIDAR

LIDAR-equipped drones provide high-resolution, three-dimensional data that can be used for various aspects of urban planning and development.

#### Here's how LIDAR with drones can be used in urban development

**Topographic Mapping** 

Utility and Infrastructure Planning & Maintenance

Disaster Risk Assessment

Urban Planning Visualization

Traffic and Transportation Planning