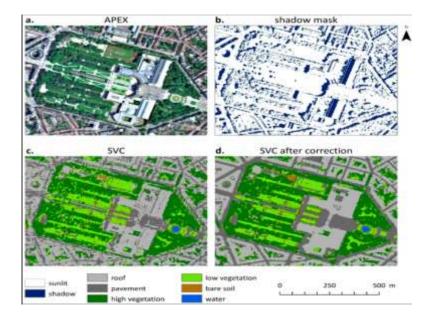

# Use of Hyperspectral-equipped drones in Urban Development.

### HYPER SPECTRAL

Hyperspectral imaging technology captures information across a wide range of electromagnetic wavelengths, allowing for the identification of materials, objects, and environmental conditions with a high degree of precision

### **OUTPUTS**

Meadows

Shadows

### HYPER SPECTRAL

#### Here's how HYPERSPECTRAL with drones can be used in urban development

Environmental Quality Monitoring

Water Resource Management

Building Heat Efficiency

Land Use Planning

Vegetation Health Assessment