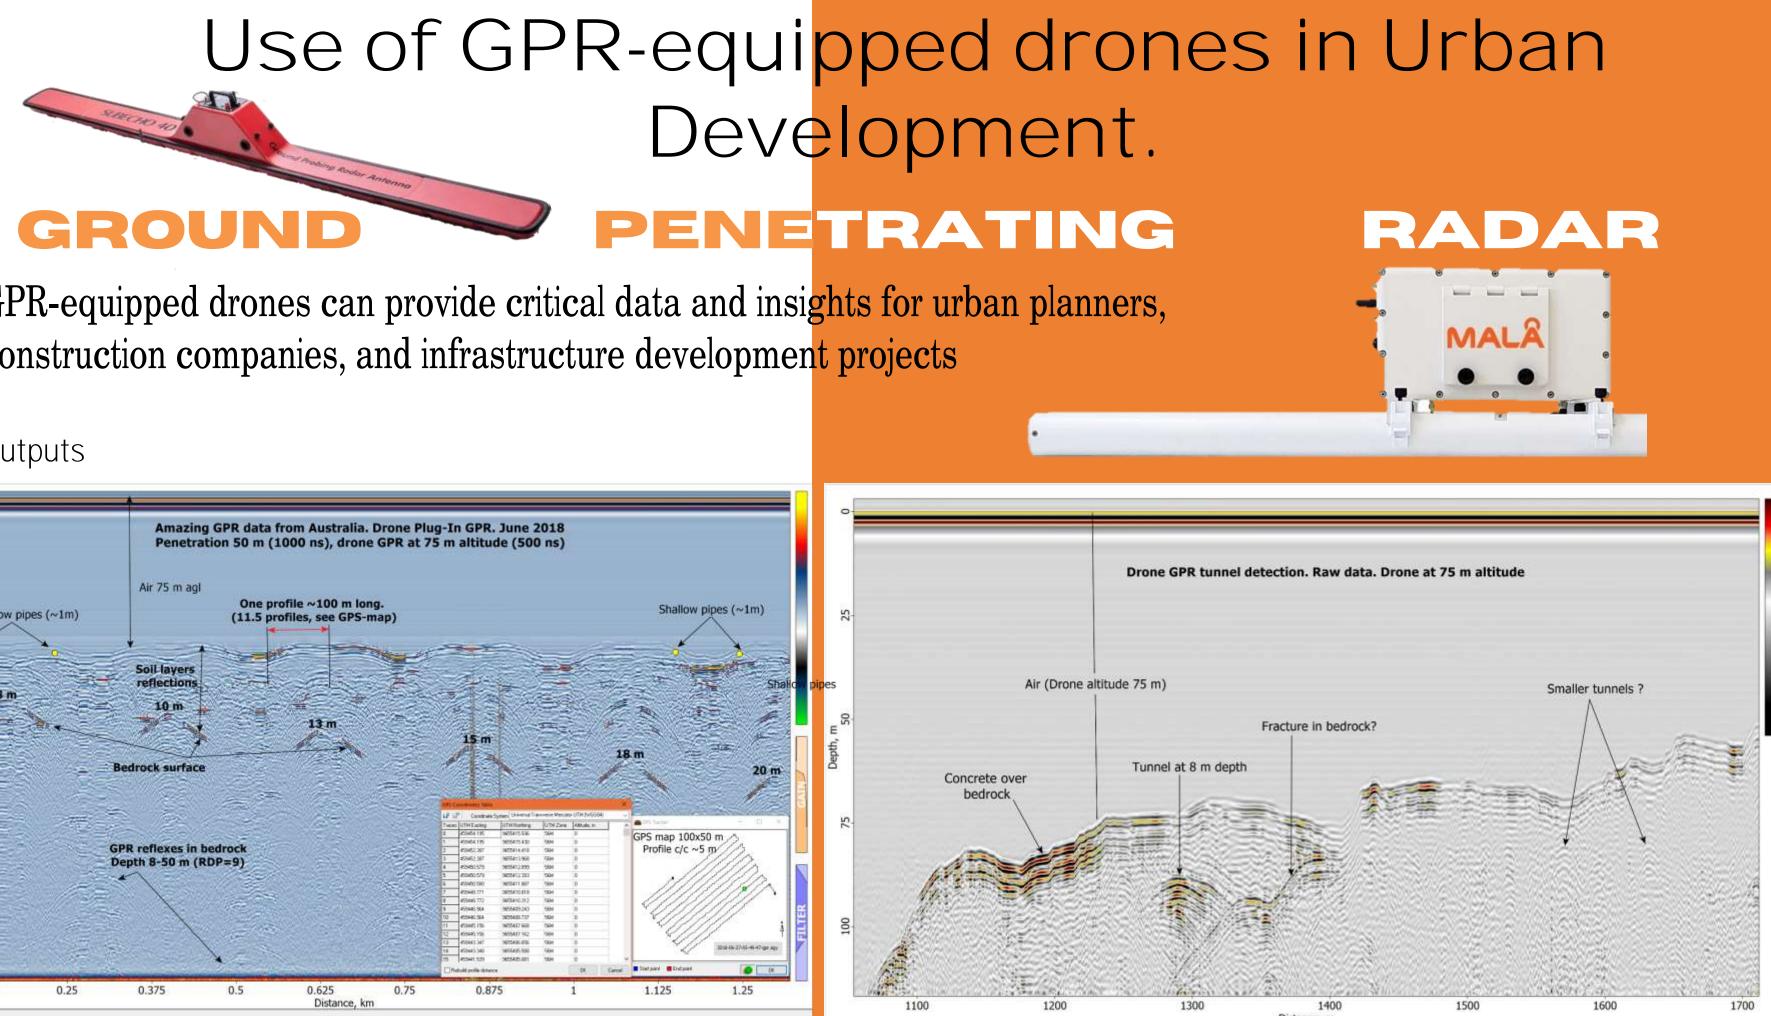

### Here's how GPR with drones can be used in urban development

Subsurface Imaging and Utility Mapping

Archaeological and Historical Site Surveys

**Assessment of Pavements** and Roads

Tunnel and Subway Construction

Monitoring Underground Infrastructure

Disaster Preparedness and Response

Site Selection and Evaluation

Land Use and Zoning Studies