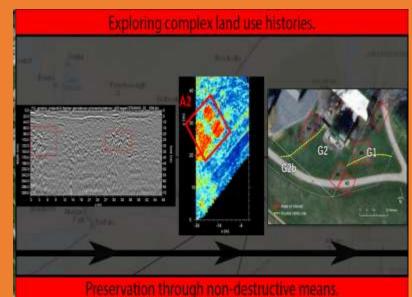

### Here's how GPR with drones can be used in urban development

Subsurface Imaging and Utility Mapping

Archaeological and Historical Site Surveys

**Assessment of Pavements** and Roads

Tunnel and Subway Construction

Monitoring Underground Infrastructure

Disaster Preparedness and Response

Site Selection and Evaluation

Land Use and Zoning Studies