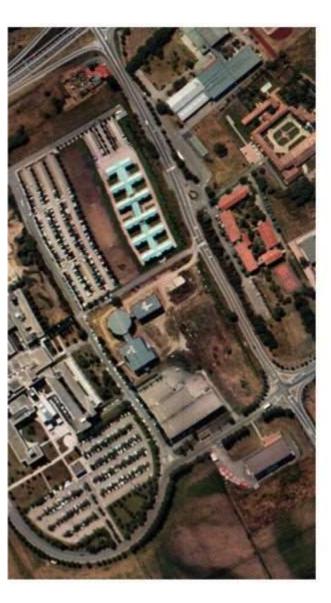

# Use of Hyperspectral-equipped drones in Urban Development.

### HYPER SPECTRAL

Hyperspectral imaging technology captures information across a wide range of electromagnetic wavelengths, allowing for the identification of materials, objects, and environmental conditions with a high degree of precision

#### Here's how HYPERSPECTRAL with drones can be used in urban development

Environmental Quality Monitoring

Water Resource Management

Building Heat Efficiency

Land Use Planning

Vegetation Health Assessment