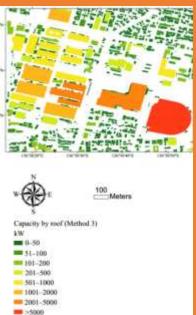

#### Here's how HYPERSPECTRAL with drones can be used in urban development

Environmental Quality Monitoring

Water Resource Management

Building Heat Efficiency

Land Use Planning

Vegetation Health Assessment

**Rooftop Solar Potential** 

Geological and Geotechnical Surveys

**Environmental Impact Assessments** 