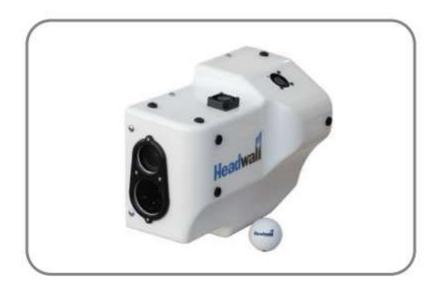

# Use of Hyperspectral-equipped drones in Urban Development.

### HYPER SPECTRAL

Hyperspectral imaging technology captures information across a wide range of electromagnetic wavelengths, allowing for the identification of materials, objects, and environmental conditions with a high degree of precision

### HYPER SPECTRAL