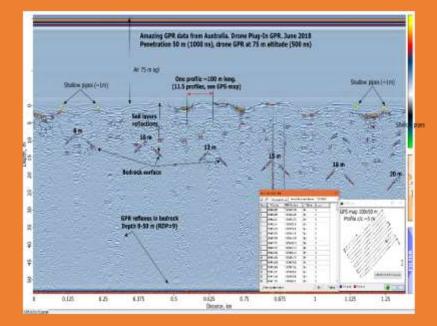

### Here's how GPR with drones can be used in urban development

Subsurface Imaging and Utility Mapping

Archaeological and Historical Site Surveys

**Assessment of Pavements** and Roads

Tunnel and Subway Construction

Monitoring Underground Infrastructure

Disaster Preparedness and Response

Site Selection and Evaluation

Land Use and Zoning Studies