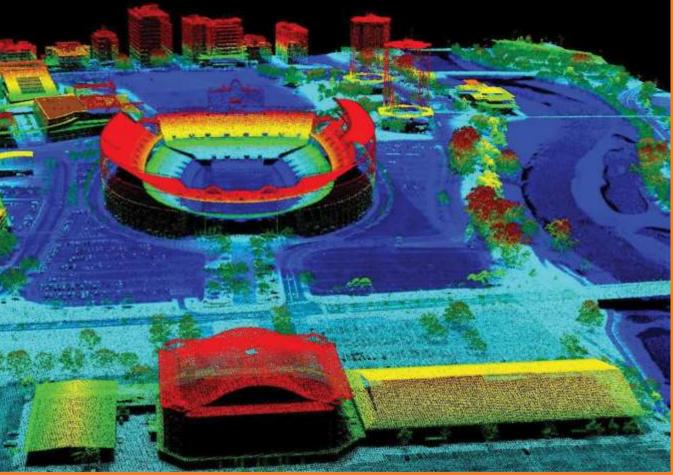

## Use of LIDAR-equipped drones in Urban Development.

### LIDAR

LIDAR-equipped drones provide high-resolution, three-dimensional data that can be used for various aspects of urban planning and development.

#### Here's how LIDAR with drones can be used in urban development

**Topographic Mapping** 

Utility and Infrastructure Planning & Maintenance

Disaster Risk Assessment

Urban Planning Visualization

Traffic and Transportation Planning

Flood and Drainage Analysis

Slope and Stability Analysis

Urban Vegetation Management