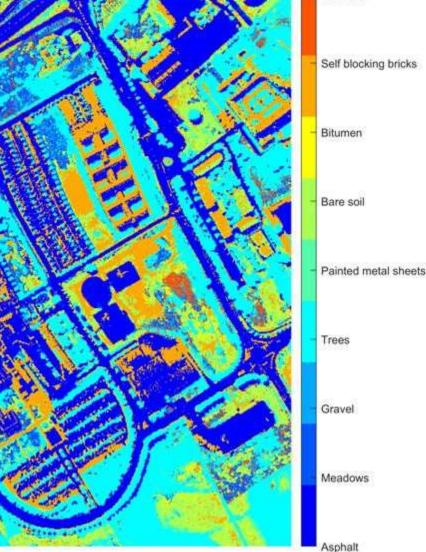

# Use of Hyperspectral-equipped drones in Urban Development.

### HYPER SPECTRAL

Hyperspectral imaging technology captures information across a wide range of electromagnetic wavelengths, allowing for the identification of materials, objects, and environmental conditions with a high degree of precision

### **OUTPUTS**

Meadows

Shadows

### HYPER SPECTRAL

#### Here's how HYPERSPECTRAL with drones can be used in urban development

Environmental Quality Monitoring

Water Resource Management

Building Heat Efficiency

Land Use Planning

Vegetation Health Assessment

**Rooftop Solar Potential** 

Geological and Geotechnical Surveys

**Environmental Impact Assessments** 