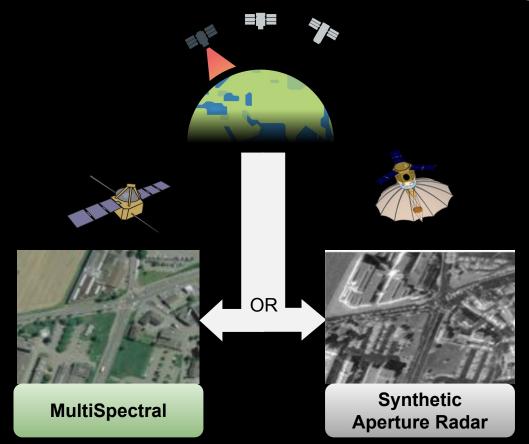

### **Problem: Limitations of Current Satellite Imagery**

## MultiSpectral

**INTUITIVE** 

SPARSELY AVAILABLE

# SAR Image

NOT INTUITIVE

**AVAILABLE** 