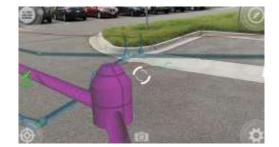

# **Trimble SiteVision for Utility Field Operations**

- Visualizing underground infrastructure:
  - Water
  - Power
  - Gas
  - Telecommunications
- Crew site induction
- Improved crew safety, reduced interrupts
- Design vs. As-Built clash detection
- Pothole visualization
- Asset attributes accessibility

#### **SiteVision**

- Integrates with
  - Trimble Unity and Trimble Business
     Center
  - GIS data and 3D BIM models
- Creates and enables situational awareness
- Helps in collaboration, communication and information sharing