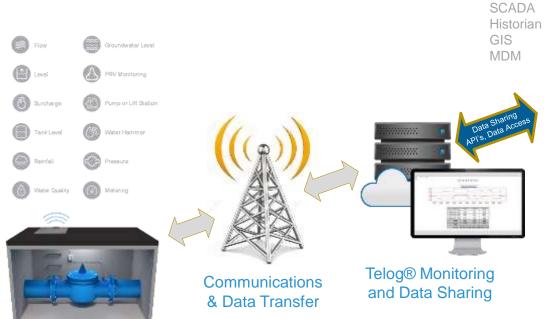

### Wireless Water Monitoring

IoT wireless rugged, battery powered sensors, software and analytics for proactive water monitoring, alarming and reporting

Real-time Situational Awareness

Manage Pressure and Transient Events

Reduce Leakage and Non-Revenue Water

Monitor and Optimize Water Operations

#### Wireless Wastewater & Stormwater Monitoring

telog initiation

IoT wireless rugged, battery powered sensors, software and analytics for proactive environmental water and overflow monitoring, alarming and regulatory reporting

#### Comprehensive IoT and Smart Water Monitoring and Management Platform

**Trimble** Unity

- Pressure Monitoring
- Leakage and NRW
- · Flow and Level Monitoring
- · Rainfall Monitoring
- Event Management
- Asset & Work Management
- GIS Mapping

Telog® Data

Loggers & Sensors

Trimble.