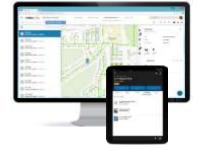

# **Trimble** Unity

A unified platform for managing critical assets and field operations

- GIS Centric
- Cloud and Mobile Software
- Support Smart Water Management
- Improve Business Process
- Support Making Better Decisions
- Regulatory Compliance

#### **Integrate and Extend Your Existing Systems**

Trimble Unity allows dispatchers, supervisors, and field crews to access key operational information from a single platform