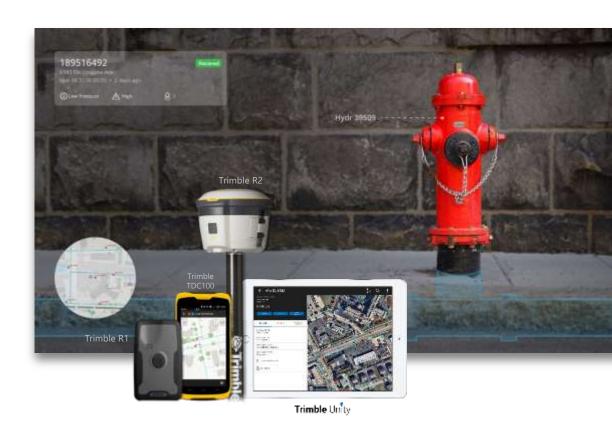

### High Accuracy Mapping

- Out of box data collection apps using the Esri LGIM
- Support 1D & 2D barcodes for capturing asset specifications
- Capture and Attach Photos
- Capture High Accuracy GPS (With Meta-Data)
- Locate tool to quickly locate underground assets

Efficient Data Collection Workflow

Capture Accurate 3D
Positions

Locate Hard to Find Assets

Keep GIS Up-to-date and Accurate

Field software and rugged mobile solutions for extending back office systems to the field to automate and streamline field operations and workforce productivity