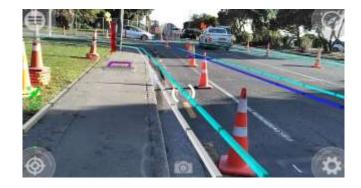

### **Trimble SiteVision**

**Augmented Reality for Utility Field Operations** 

# **Trimble SiteVision for Utility Field Operations**

- Visualizing underground infrastructure:
  - Water
  - Power
  - Gas
  - Telecommunications
- Crew site induction
- Improved crew safety, reduced interrupts
- Design vs. As-Built clash detection
- Pothole visualization
- Asset attributes accessibility

#### **SiteVision**

- Integrates with
  - Trimble Unity and Trimble Business
     Center
  - GIS data and 3D BIM models
- Creates and enables situational awareness
- Helps in collaboration, communication and information sharing