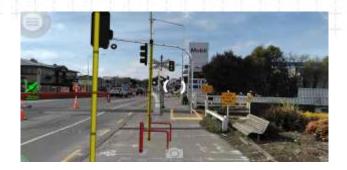

### **Trimble SiteVision**

**Augmented Reality for Utility Field Operations** 

# **Trimble SiteVision for Utility Field Operations**

- Visualizing underground infrastructure:
  - Water
  - Power
  - Gas
  - Telecommunications
- Crew site induction
- Improved crew safety, reduced interrupts
- Design vs. As-Built clash detection
- Pothole visualization
- Asset attributes accessibility

#### **SiteVision**

- Integrates with
  - Trimble Unity and Trimble Business
     Center
  - GIS data and 3D BIM models
- Creates and enables situational awareness
- Helps in collaboration, communication and information sharing