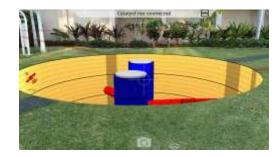

## **Utility Viewing**

**Pit View** 

**OnGround** 

- Underground objects in true 3D
- Pitview and ground projection

- Shape
  - Round, Half Round, Cut Plane, Underground, Surface Only
- Diameter
  - Adjust pit width
- Depth
  - Adjust pit depth
- External Opacity
  - Adjust projected pipe opacity
- Pin Position
  - Keep the pit in one location