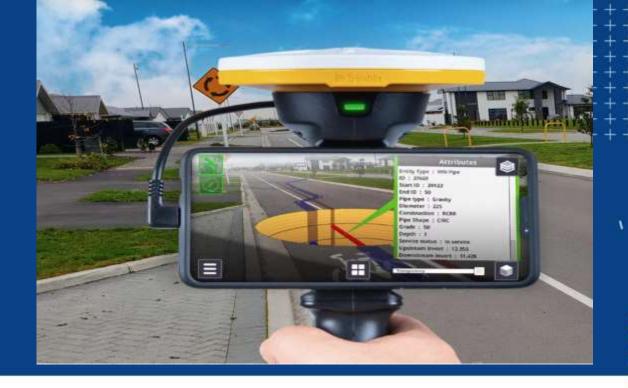

### **Trimble SiteVision**

**Augmented Reality for Utility Field Operations** 

# **Trimble SiteVision for Utility Field Operations**

- Visualizing underground infrastructure:
  - Water
  - Power
  - Gas
  - Telecommunications
- Crew site induction
- Improved crew safety, reduced interrupts
- Design vs. As-Built clash detection
- Pothole visualization
- Asset attributes accessibility

#### **SiteVision**

- Integrates with
  - Trimble Unity and Trimble Business
     Center
  - GIS data and 3D BIM models
- Creates and enables situational awareness
- Helps in collaboration, communication and information sharing