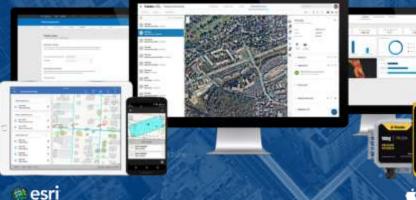

# **Trimble** Unity

A unified platform for managing critical assets and field operations

- GIS Centric
- Cloud and Mobile Software
- Support Smart Water Management
- Improve Business Process
- Support Making Better Decisions
- Regulatory Compliance

# Offering Innovative Solutions and Tools to Support Smart Water Management

**GIS Mapping** 

Integrated mobile solutions, offering 3D and high accuracy mapping with intelligent workflows and tools for automating asset mapping and GIS updates.

#### Comprehensive IoT and Smart Water Monitoring and Management Platform

**Trimble** Unity

- Pressure Monitoring
- Leakage and NRW
- · Flow and Level Monitoring
- · Rainfall Monitoring
- Event Management
- Asset & Work Management
- GIS Mapping