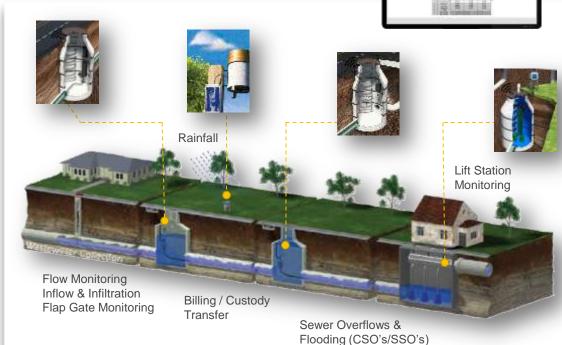

#### Wireless Wastewater & Stormwater Monitoring

telog initiation

IoT wireless rugged, battery powered sensors, software and analytics for proactive environmental water and overflow monitoring, alarming and regulatory reporting

Real-time Situational Awareness

Streamline management and regulatory reporting

Minimize Flooding, CSO's, SSO's and Environmental Impacts

Monitor and Optimize Wastewater & Stormwater System Operations

Wireless Leak Detection, Monitoring & Pipeline Condition Assessment