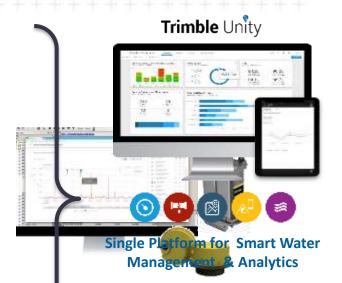

# **Trimble** Unity

A unified platform for managing critical assets and field operations

- GIS Centric
- Cloud and Mobile Software
- Support Smart Water Management
- Improve Business Process
- Support Making Better Decisions
- Regulatory Compliance

# Offering Innovative Solutions and Tools to Support Smart Water Management

**GIS Mapping** 

Integrated mobile solutions, offering 3D and high accuracy mapping with intelligent workflows and tools for automating asset mapping and GIS updates.