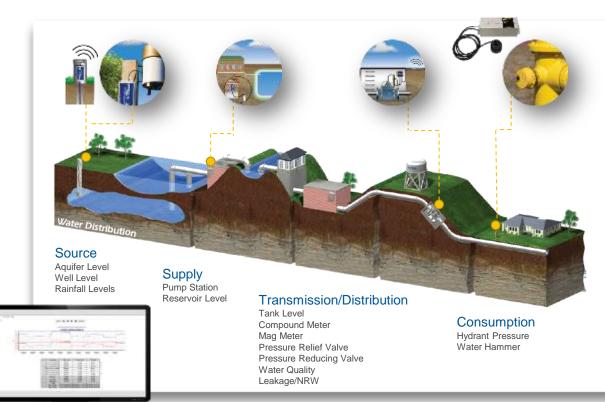

### Wireless Water Monitoring

IoT wireless rugged, battery powered sensors, software and analytics for proactive water monitoring, alarming and reporting

Real-time Situational Awareness

Manage Pressure and Transient Events

Reduce Leakage and Non-Revenue Water

Monitor and Optimize Water Operations