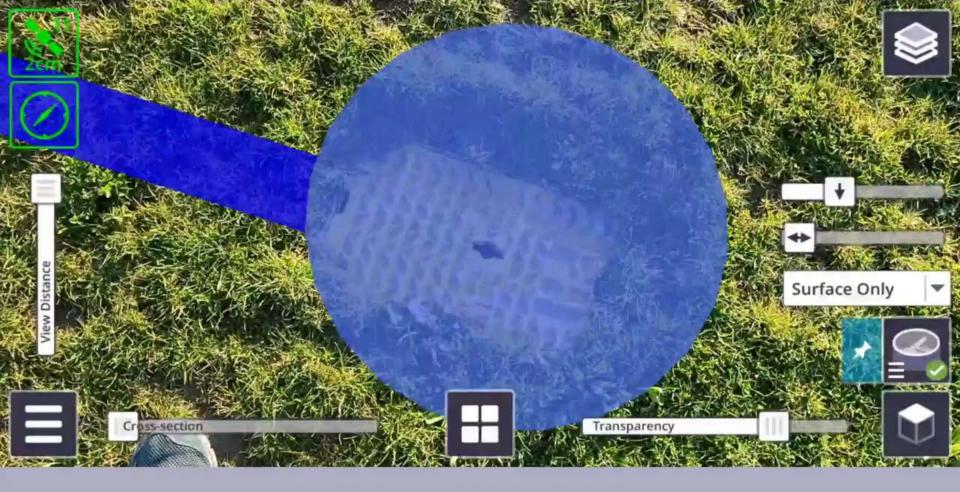

**UTILITY MAPPING BY TERRAFLEX** 

## **Utility Viewing**

**Pit View** 

**OnGround** 

- Underground objects in true 3D
- Pitview and ground projection

- Shape
  - Round, Half Round, Cut Plane, Underground, Surface Only
- Diameter
  - Adjust pit width
- Depth
  - Adjust pit depth
- External Opacity
  - Adjust projected pipe opacity
- Pin Position
  - Keep the pit in one location