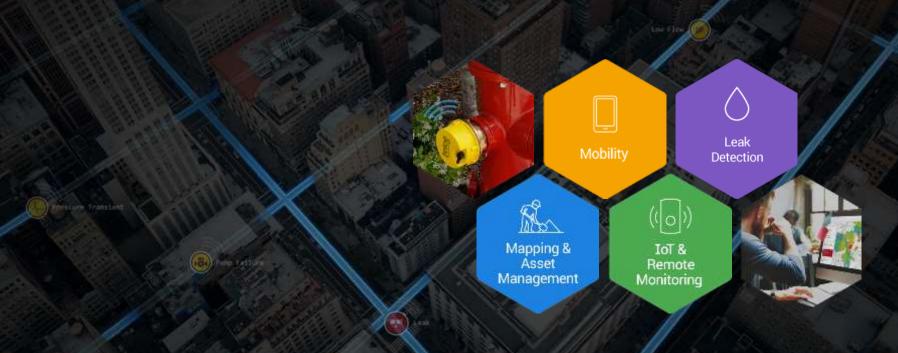

# Offering Innovative Solutions and Tools to Support Smart Water Management

**GIS Mapping** 

Integrated mobile solutions, offering 3D and high accuracy mapping with intelligent workflows and tools for automating asset mapping and GIS updates.

**Work Management & Mobility** 

Office, field software and rugged mobile solutions, offering asset maintenance, service and repair workflows. Improving field operations and workforce productivity.

of GIS Mapping

### Wireless Water Monitoring

IoT wireless rugged, battery powered sensors, software and analytics for proactive water monitoring, alarming and reporting

Real-time Situational Awareness

Manage Pressure and Transient Events

An innovative solution for proactively identifying leaks, pinpointing their exact locations and monitoring asset condition, by using highly sensitive acoustic sensors, management software & mobile applications.