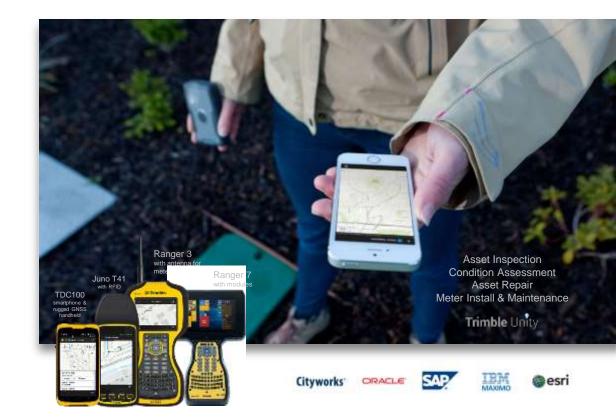

### Work Management & Mobility

Mobile hardware and software solutions with intelligent workflows and tools for asset maintenance, repair and condition assessment

Streamline Asset Maintenance Operations

Enhance Worker Safety and Productivity

Improve Customer Service and Compliance

Support Capital Improvement Planning

Mobile hardware and software solutions with intelligent workflows and tools for asset maintenance, repair and condition assessment

Streamline Asset Maintenance Operations

Enhance Worker Safety and Productivity

Improve Customer Service and Compliance

Support Capital Improvement Planning