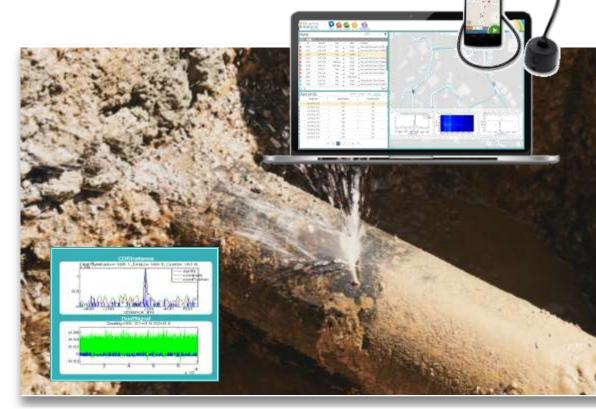

Real-time Situational Awareness

Streamline management and regulatory reporting

Minimize Flooding, CSO's, SSO's and Environmental Impacts

Monitor and Optimize Wastewater & Stormwater System Operations

Wireless Leak Detection, Monitoring & Pipeline Condition Assessment

An innovative solution for proactively identifying leaks, pinpointing their exact locations and monitoring asset condition, by using highly sensitive acoustic sensors, management software & mobile applications.

- Fixed Leak Detection System
- Mobile Leak Detection System