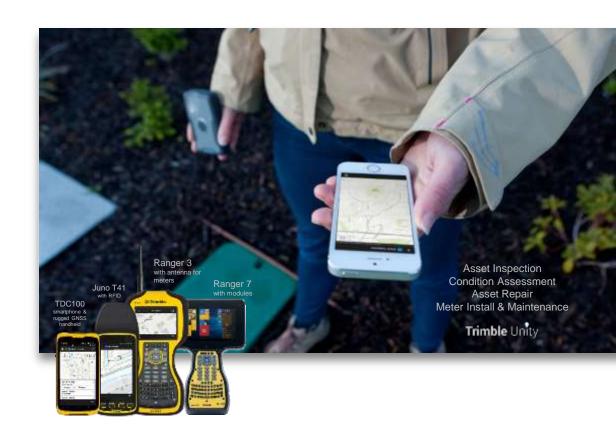

### Work Management & Mobility

Mobile hardware and software solutions with intelligent workflows and tools for asset maintenance, repair and condition assessment

Streamline Asset Maintenance Operations

Enhance Worker Safety and Productivity

Improve Customer Service and Compliance

Support Capital Improvement Planning

Mobile hardware and software solutions with intelligent workflows and tools for asset maintenance, repair and condition assessment

Streamline Asset Maintenance Operations

Enhance Worker Safety and Productivity

Improve Customer Service and Compliance

Support Capital Improvement Planning