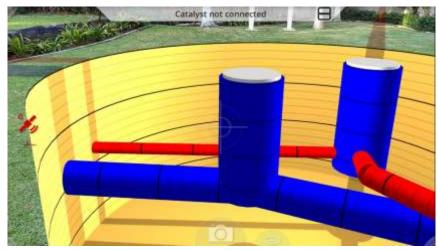

## **Utility Viewing**

**Pit View** 

**OnGround** 

- Underground objects in true 3D
- Pitview and ground projection

- Shape
  - Round, Half Round, Cut Plane, Underground, Surface Only
- Diameter
  - Adjust pit width
- Depth
  - Adjust pit depth
- External Opacity
  - Adjust projected pipe opacity
- Pin Position
  - Keep the pit in one location