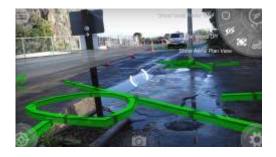

# **Trimble SiteVision for Utility Field Operations**

- Visualizing underground infrastructure:
  - Water
  - Power
  - Gas
  - Telecommunications
- Crew site induction
- Improved crew safety, reduced interrupts
- Design vs. As-Built clash detection
- Pothole visualization
- Asset attributes accessibility

#### **SiteVision**

- Integrates with
  - Trimble Unity and Trimble Business
     Center
  - GIS data and 3D BIM models
- Creates and enables situational awareness
- Helps in collaboration, communication and information sharing