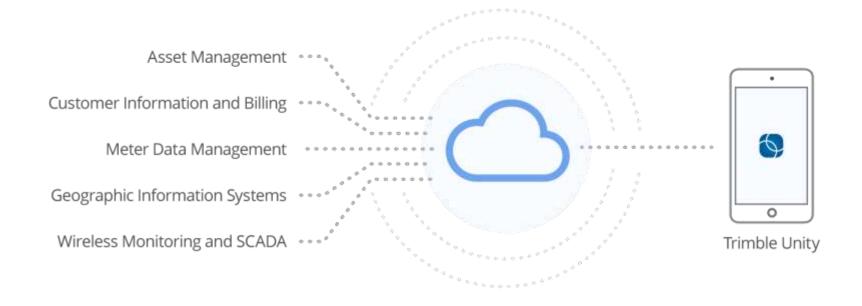

#### **Integrate and Extend Your Existing Systems**

Trimble Unity allows dispatchers, supervisors, and field crews to access key operational information from a single platform