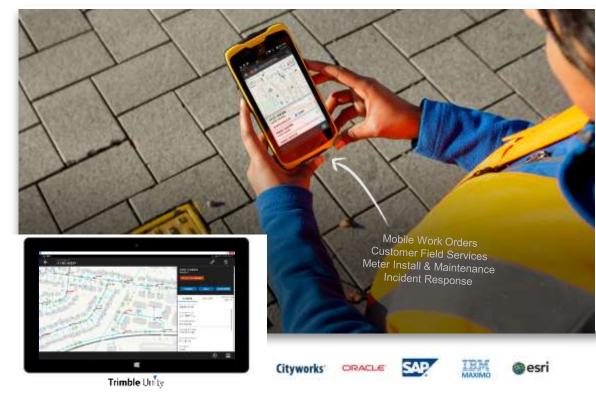

**Work Management & Mobility** 

Office, field software and rugged mobile solutions, offering asset maintenance, service and repair workflows. Improving field operations and workforce productivity.

of GIS Mapping

Efficient Data Collection Workflow

Capture Accurate 3D
Positions

Locate Hard to Find Assets

Keep GIS Up-to-date and Accurate

Field software and rugged mobile solutions for extending back office systems to the field to automate and streamline field operations and workforce productivity

Streamline Field Service Operations

Enhance Worker Safety and Productivity

Support Regulatory Compliance and Reporting

Improve Customer Service and Response